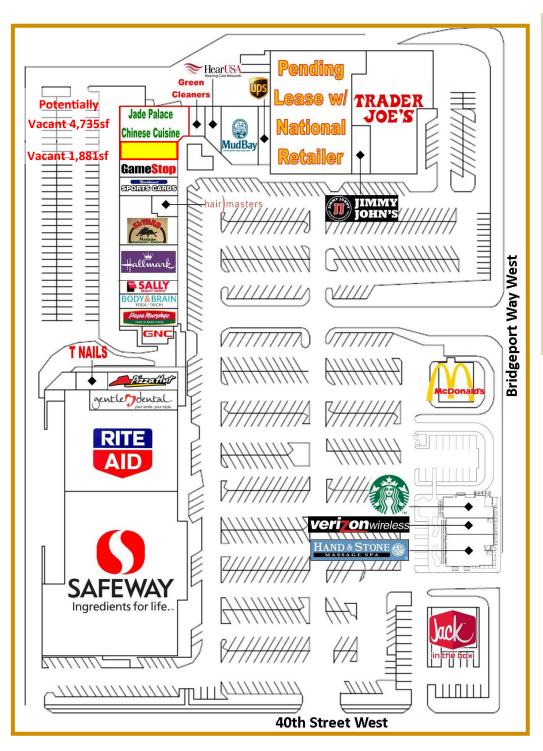

### Site Plan

LAST SPACE AVAILABLE

**Suite 3812** 

1,881sf up to 6,616sf

26.00/sf, NNN

Patio space available

Former Quiznos: walk-in coolers and type II hood exhaust available

#### **EXCELLENT VISIBILITY**

Pylon signage available on Bridgeport and 40th Ave.