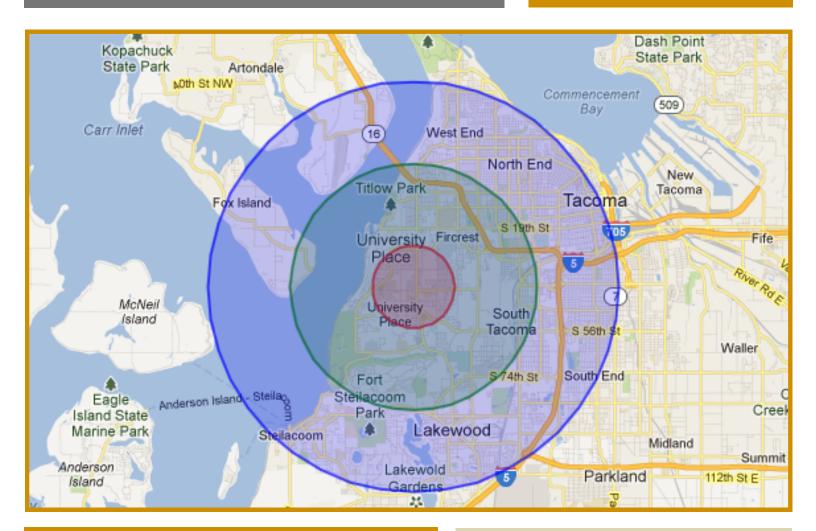

### **Area Information**

| <u>Demographics</u> |          |          |          |
|---------------------|----------|----------|----------|
|                     | 1 Mile   | 3 Mile   | 5 Mile   |
| Population          | 15,378   | 87,311   | 226,282  |
| Average Income      | \$74,077 | \$66,883 | \$65,104 |
| # of Households     | 6,153    | 36,458   | 91,171   |

Green Firs sits along Bridgeport Way, the main thoroughfare through Fircrest, UP and Lakewood, stretching from the Tacoma Narrows Bridge south to the I-5.

University Place is a densely populated, high income suburban city in Pierce County.

Sitting along the Puget Sound, UP is located directly in between Seattle and Olympia.

Deborah OswaldC: 425-443-0221P: 425-746-6066deborah@pmfinvestments.comBlake Springer-TrybusC: 425-785-9474P: 425-746-6066blake@pmfinvestments.compmfinvestments.com15015 Main Street, Suite 203, Bellevue, WA 98007