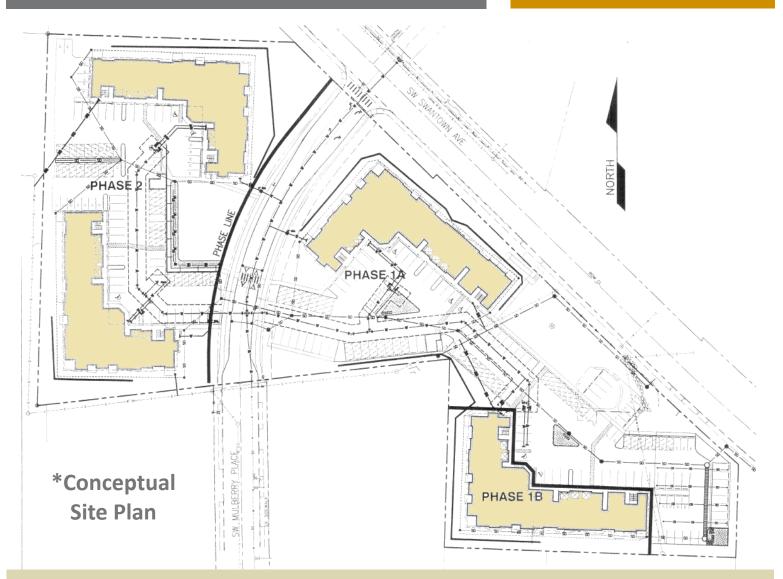

#### Site Plan

Close to schools, parks, and the waterfront—water views from the second floor

Quick walk/drive to Oak Harbor shopping: Walmart, Safeway, Home Depot, Big 5, and so much more!

5 minute drive to the Whidbey Island Naval Air Station, 20 minutes to Port Townsend-Keystone Ferry, 45 minutes to I-5 at Burlington or Mount Vernon, and 50 minutes to the Clinton-Mukilteo Ferry.