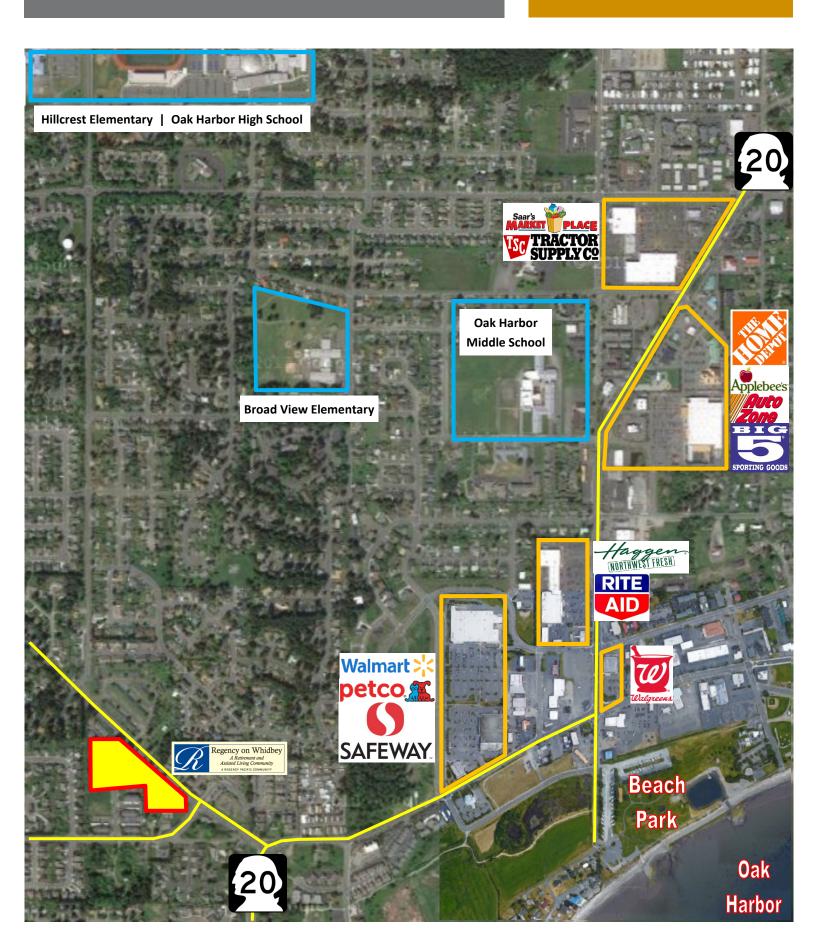

#### **Aerial Map**

#### Site Plan

Close to schools, parks, and the waterfront—water views from the second floor

Quick walk/drive to Oak Harbor shopping: Walmart, Safeway, Home Depot, Big 5, and so much more!

5 minute drive to the Whidbey Island Naval Air Station, 20 minutes to Port Townsend-Keystone Ferry, 45 minutes to I-5 at Burlington or Mount Vernon, and 50 minutes to the Clinton-Mukilteo Ferry.