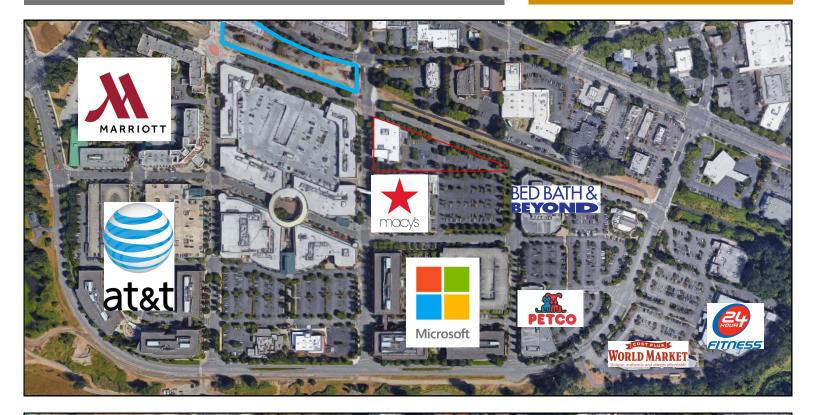

in place
- Adjacent to new light rail station (2023)
- Ready for immediate occupancy
- Floor 1: 20,446sf & Floor 2: 14,427sf



#### PMF INVESTMENTS

**Deborah Oswald** 

V.P., Brokerage & Commercial Leasing

C: 425-443-0221 P: 425-746-6066

deborah@pmfinvestments.com

**Blake Springer-Trybus** 

Associate Broker & Marketing Coordinator

C: 425-785-9474 P: 425-746-6066

blake@pmfinvestments.com

The information contained herein has been obtained from sources deemed to be reliable, however PMF Investments makes no warranties or representations to its accuracy. All information should be independently verified by prospective tenants and/or their representatives.

### **REDMOND BUILDING**

#### **First Floor Plan**



#### Second Floor Plan



#### **REDMOND BUILDING**

#### **Aerial Plan**





### **REDMOND BUILDING**

## **Competition Aerial**



| <u>1-Mile</u> | <u>3-Mile</u>       | <u>5-Mile</u>                       |
|---------------|---------------------|-------------------------------------|
| 13,382        | 92,748              | 248,773                             |
| \$118,304     | \$139,862           | \$138,446                           |
| 20,084        | 92,651              | 186,157                             |
|               | 13,382<br>\$118,304 | 13,382 92,748   \$118,304 \$139,862 |



PMF INVESTMENTS

Deborah OswaldC: 425-443-0221P: 425-746-6066deborah@pmfinvestments.comBlake Springer-TrybusC: 425-785-9474P: 425-746-6066blake@pmfinvestments.compmfinvestments.com15015 Main Street, Suite 203, Bellevue, WA 98007

The information contained herein has bee