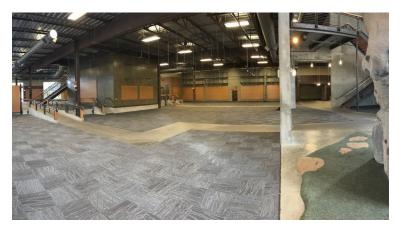

#### Anchor Position in Bustling Downtown Site

- Light & bright, well-known building at main entrance to Redmond Town Center
- Warm vanilla shell—new HVAC and roof in 2012
- Two loading docks and sprinklered storage and racking in place
- Adjacent to new light rail station (2023)
- Ready for immediate occupancy
- Floor 1: 20,446sf & Floor 2: 14,427sf