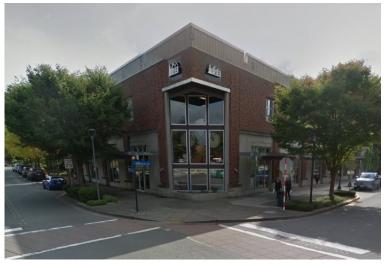

# **REDMOND BUILDING (FORMER REI)**

7500 166TH Avenue NE, Redmond, WA 98052

CONTENTS: 2 First Floor Plan | 3 Second Floor Plan | 4 Aerial Plan | 5 Competition Aerial

#### Anchor Position in Bustling Downtown Site

- Light & bright, well-known building at main entrance to Redmond Town Center
- Warm vanilla shell—new HVAC and roof in 2012
- Two loading docks and sprinklered storage and racking in place
- Adjacent to new light rail station (2023)
- Ready for immediate occupancy
- Floor 1: 20,446sf & Floor 2: 14,427sf