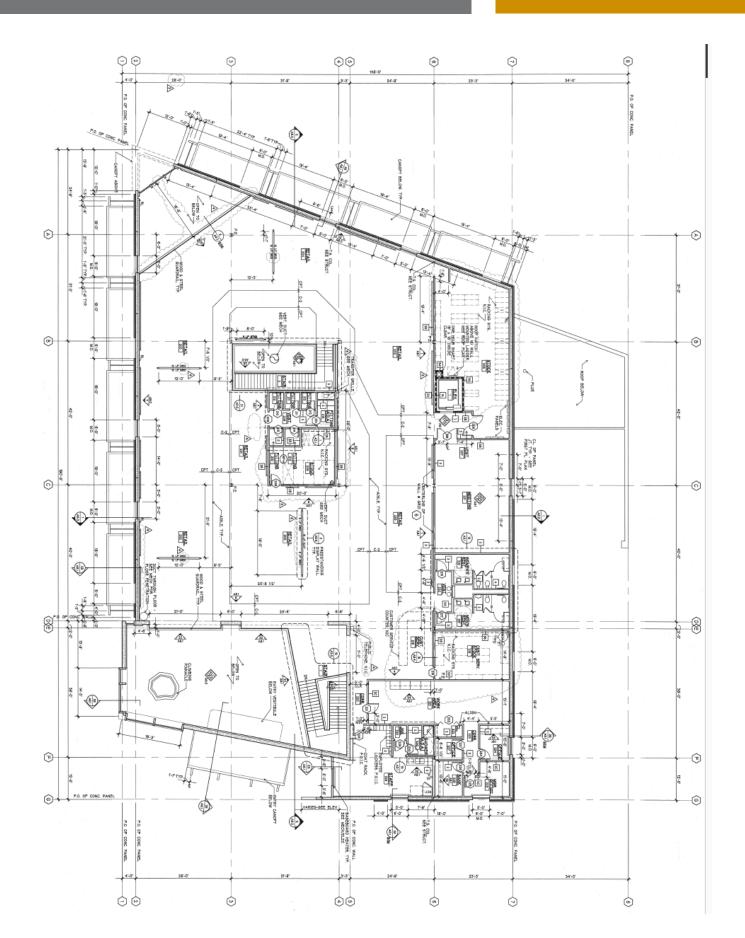

o loading docks and sprinklered storage and racking in place
- Adjacent to new light rail station (2023)
- Ready for immediate occupancy
- Floor 1: 20,446sf & Floor 2: 14,427sf



#### PMF INVESTMENTS

**Deborah Oswald** 

V.P., Brokerage & Commercial Leasing

C: 425-443-0221 P: 425-746-6066

deborah@pmfinvestments.com

**Blake Springer-Trybus** 

Associate Broker & Marketing Coordinator

C: 425-785-9474 P: 425-746-6066

blake@pmfinvestments.com

The information contained herein has been obtained from sources deemed to be reliable, however PMF Investments makes no warranties or representations to its accuracy. All information should be independently verified by prospective tenants and/or their representatives.

### **REDMOND BUILDING**

#### **First Floor Plan**



#### Second Floor Plan



#### **REDMOND BUILDING**

#### **Aerial Plan**





### **REDMOND BUILDING**

## **Competition Aerial**



| <u>1-Mile</u> | <u>3-Mile</u>       | <u>5-Mile</u>                       |
|---------------|---------------------|-------------------------------------|
| 13,382        | 92,748              | 248,773                             |
| \$118,304     | \$139,862           | \$138,446                           |
| 20,084        | 92,651              | 186,157                             |
|               | 13,382<br>\$118,304 | 13,382 92,748   \$118,304 \$139,862 |



PMF INVESTMENTS

Deborah OswaldC: 425-443-0221P: 425-746-6066deborah@pmfinvestments.comBlake Springer-TrybusC: 425-785-9474P: 425-746-6066blake@pmfinvestments.compmfinvestments.com15015 Main Street, Suite 203, Bellevue,