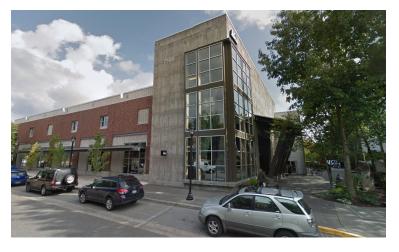

# **REDMOND BUILDING (FORMER REI)**

7500 166TH Avenue NE, Redmond, WA 98052

CONTENTS: 2 First Floor Plan | 3 Second Floor Plan | 4 Aerial Plan | 5 Competition Aerial

#### Anchor Position in Bustling Downtown Site

- Light & bright, well-known building at main entrance to Redmond Town Center
- Warm vanilla shell—new HVAC and roof in 2012
- Two loading docks and sprinklered storage and racking in place
- Adjacent to new light rail station (2023)
- Ready for immediate occupancy
- Floor 1: 20,446sf & Floor 2: 14,427sf