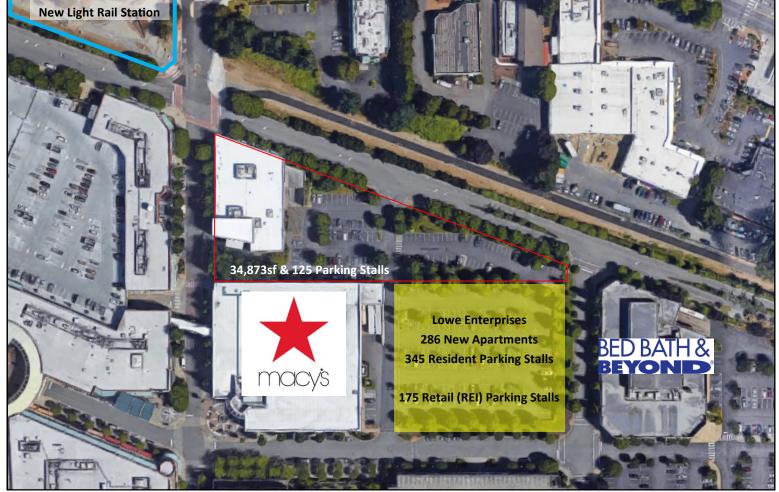

n place
- Adjacent to new light rail station (2023)
- Ready for immediate occupancy
- Floor 1: 20,446sf & Floor 2: 14,427sf



#### PMF INVESTMENTS

**Deborah Oswald** 

V.P., Brokerage & Commercial Leasing

C: 425-443-0221 P: 425-746-6066

deborah@pmfinvestments.com

**Blake Springer-Trybus** 

Associate Broker & Marketing Coordinator

C: 425-785-9474 P: 425-746-6066

blake@pmfinvestments.com

The information contained herein has been obtained from sources deemed to be reliable, however PMF Investments makes no warranties or representations to its accuracy. All information should be independently verified by prospective tenants and/or their representatives.

### **REDMOND BUILDING**

#### **First Floor Plan**



#### Second Floor Plan



#### **REDMOND BUILDING**

#### **Aerial Plan**





### **REDMOND BUILDING**

## **Competition Aerial**



| <u>1-Mile</u> | <u>3-Mile</u>       | <u>5-Mile</u>                       |
|---------------|---------------------|-------------------------------------|
| 13,382        | 92,748              | 248,773                             |
| \$118,304     | \$139,862           | \$138,446                           |
| 20,084        | 92,651              | 186,157                             |
|               | 13,382<br>\$118,304 | 13,382 92,748   \$118,304 \$139,862 |



PMF INVESTMENTS

Deborah OswaldC: 425-443-0221P: 425-746-6066deborah@pmfinvestments.comBlake Springer-TrybusC: 425-785-9474P: 425-746-6066blake@pmfinvestments.compmfinvestments.com15015 Main Street, Suite 203, Bellevue, WA 98007

The information contained herein has been