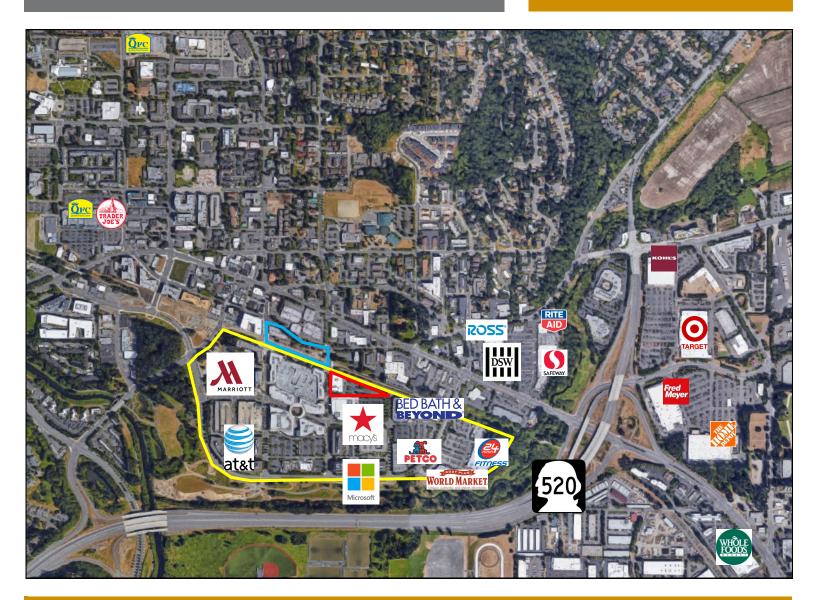

## **Competition Aerial**

| <u>1-Mile</u> | <u>3-Mile</u>       | <u>5-Mile</u>                       |
|---------------|---------------------|-------------------------------------|
| 13,382        | 92,748              | 248,773                             |
| \$118,304     | \$139,862           | \$138,446                           |
| 20,084        | 92,651              | 186,157                             |
|               | 13,382<br>\$118,304 | 13,382 92,748   \$118,304 \$139,862 |