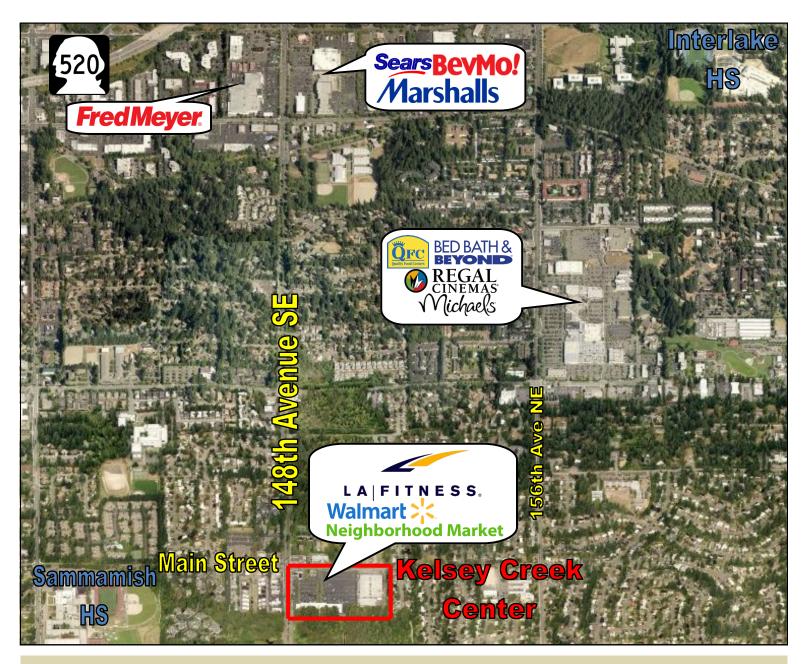

## Competition

1.5 miles from WA-520 • 2 miles from I-90 • 2.5 miles from I-405
Near: Bellevue College (13,000 students) • Microsoft Headquarters (14,000 offices)
Overlake Hospital (2,500 staff, 400+ beds) • Interlake & Sammamish HS (2,300+ students)

### Schools/Businesses

Legend Public Schools High School Middle School Elementary School Private Schools High School Middle School Elementary School

Kelsey Creek Center is a well established community center in the epicenter of suburban Bellevue, serving Lake Hills, Crossroads, Overlake, and Eastgate.

Kelsey Creek benefits from a dynamic mix of retail, restaurant, service, and office tenants.

Daily needs tenants such as Walmart and LA Fitness provide customer traffic year round for co-tenants.

Located in close proximity to Microsoft, I-90, WA-520, recreational parks, schools, and businesses.