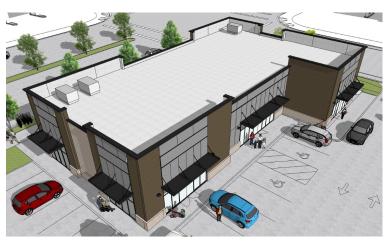

# FOR LEASE

# **KELSEY CREEK CENTER**

14825-15063 Main Street, Bellevue, WA 98007

CONTENTS: 2 Bldg 'E' Plan | 3 Site Plan | 4 Tenant Roster | 5 Area Information | 6 Competition | 7 Schools/Businesses







#### **Dual-Anchored Community Shopping Center**

- Pad building and inline space available
- Great national and regional co-tenancies such as LA Fitness, Walmart, Starbucks, Wells Fargo, AutoZone, Verizon, Menchie's, Subway, and more.
- Great mix of retail, restaurant, service, and office tenants attract a large customer base around the clock.
- Conveniently located between I-90 & 520.



#### PMF INVESTMENTS

**Deborah Oswald** 

V.P., Brokerage & Commercial Leasing

C: 425-443-0221 P: 425-746-6066

deborah@pmfinvestments.com

**Blake Springer-Trybus** 

Associate Broker & Marketing Coordinator

C: 425-785-9474 P: 425-746-6066

blake@pmfinvestments.com

# **Building 'E' Plan**



EXTERIOR ELEVATION EAST

## Site Plan



#### **Tenant Roster**



## **Area Information**



| <b>Demograp