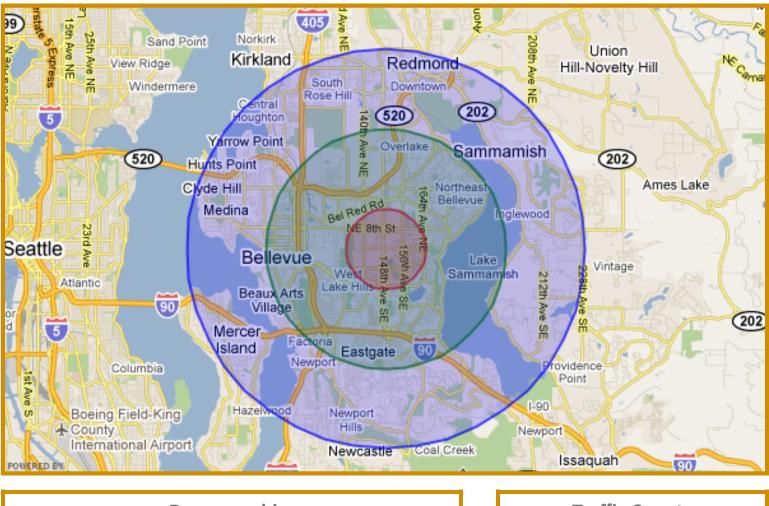

## **Area Information**

| <b>Demographics</b> |          |          |           | Traffic Counts              |                 |
|---------------------|----------|----------|-----------|-----------------------------|-----------------|
|                     | 1 Mile   | 3 Mile   | 5 Mile    | 148 <sup>th</sup> Avenue SE | 38,600 Cars/Day |
| Population          | 19,875   | 110,383  | 255,330   | Main Street                 | 8,000 Cars/Day  |
| Avg. HH             | 677 227  | ¢02.21Γ  | \$106,809 | Travel Time                 |                 |
| Income              | \$77,237 | \$92,215 |           | Seattle                     | 12 Minutes      |
| Total               | 7,495    | 46,540   | 104,437   | Issaquah                    | 14 Minutes      |
| Households          |          | -0,5-0   |           | Kirkland                    | 15 Minutes      |