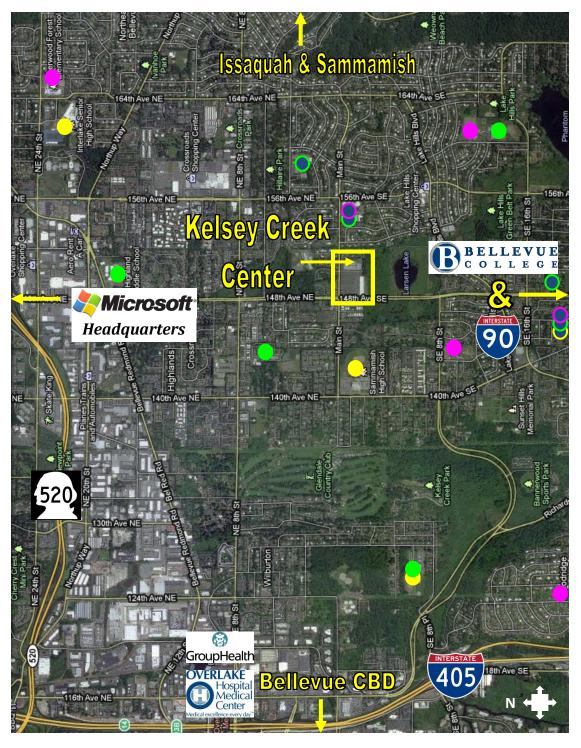

## Competition

1.5 miles from WA-520 • 2 miles from I-90 • 2.5 miles from I-405
Near: Bellevue College (13,000 students) • Microsoft Headquarters (14,000 offices)
Overlake Hospital (2,500 staff, 400+ beds) • Interlake & Sammamish HS (2,300+ students)

### Schools/Businesses

Legend Public Schools High School Middle School Elementary School Private Schools High School Middle School Elementary School

Kelsey Creek Center is a well established community center in the epicenter of suburban Bellevue, serving Lake Hills, Crossroads, Overlake, and Eastgate.

Kelsey Creek benefits from a dynamic mix of retail, restaurant, service, and office tenants.

Daily needs tenants such as Walmart and LA Fitness provide customer traffic year round for co-tenants.

Located in close proximity to Microsoft, I-90, WA-520, recreational parks, schools, and businesses.