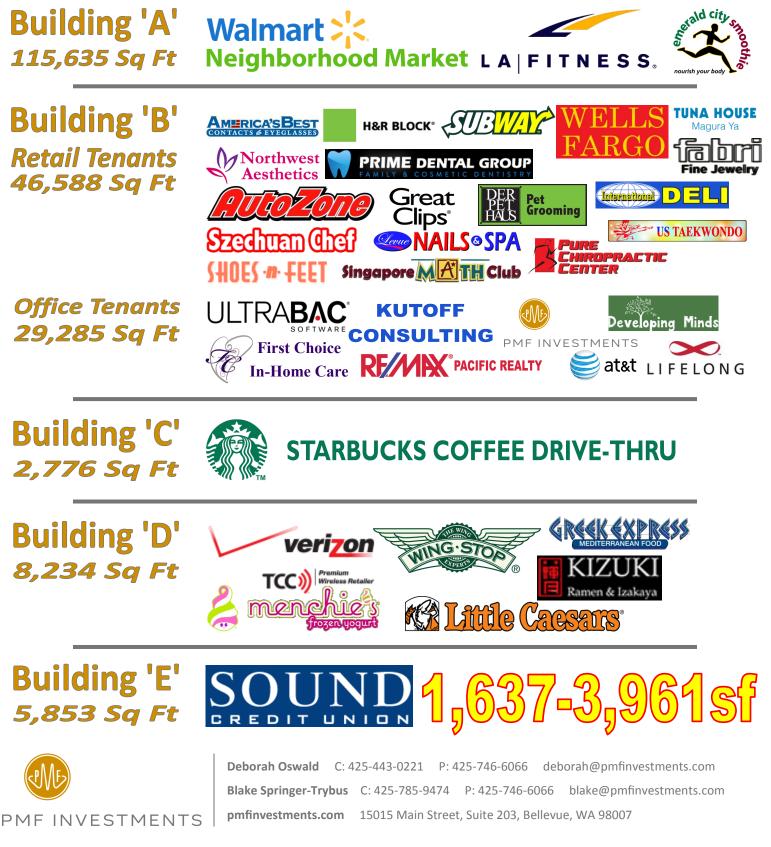

6 Competition | 7 Schools/Businesses







#### **Dual-Anchored Community Shopping Center**

- Pad building and inline space available
- Great national and regional co-tenancies such as LA Fitness, Walmart, Starbucks, Wells Fargo, AutoZone, Verizon, Menchie's, Subway, and more.
- Great mix of retail, restaurant, service, and office tenants attract a large customer base around the clock.
- Conveniently located between I-90 & 520.



#### PMF INVESTMENTS

**Deborah Oswald** 

V.P., Brokerage & Commercial Leasing

C: 425-443-0221 P: 425-746-6066

deborah@pmfinvestments.com

**Blake Springer-Trybus** 

Associate Broker & Marketing Coordinator

C: 425-785-9474 P: 425-746-6066

blake@pmfinvestments.com

# **Building 'E' Plan**



EXTERIOR ELEVATION EAST

## Site Plan



#### **Tenant Roster**



## **Area Information**



| <b>Demographics</b> |          |          |           | Traffic Counts              |                 |
|---------------------|----------|----------|-----------|-----------------------------|-----------------|
|                     | 1 Mile   | 3 Mile   | 5 Mile    | 148 <sup>th</sup> Avenue SE | 38,600 Cars/Day |
| Population          | 19,875   | 110,383  | 255,330   | Main Street                 | 8,000 Cars/Day  |
| Avg. HH             | 677 227  | ¢02.21Γ  | \$106,809 | Travel Time                 |                 |
| Income              | \$77,237 | \$92,215 |           | Seattle                     | 12 Minutes      |
| Total               | 7,495    | 46,540   | 104,437   | Issaquah                    | 14 Minutes      |
| Households          |