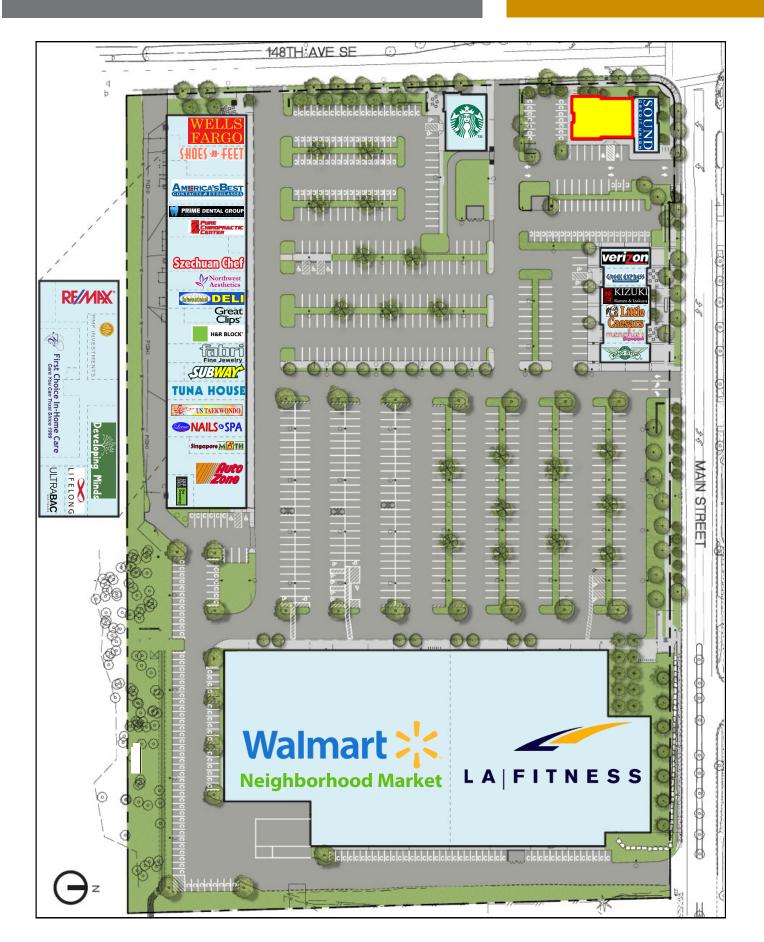

er | 5 Area Information | 6 Competition | 7 Schools/Businesses







#### **Dual-Anchored Community Shopping Center**

- Pad building and inline space available
- Great national and regional co-tenancies such as LA Fitness, Walmart, Starbucks, Wells Fargo, AutoZone, Verizon, Menchie's, Subway, and more.
- Great mix of retail, restaurant, service, and office tenants attract a large customer base around the clock.
- Conveniently located between I-90 & 520.



#### PMF INVESTMENTS

**Deborah Oswald** 

V.P., Brokerage & Commercial Leasing

C: 425-443-0221 P: 425-746-6066

deborah@pmfinvestments.com

**Blake Springer-Trybus** 

Associate Broker & Marketing Coordinator

C: 425-785-9474 P: 425-746-6066

blake@pmfinvestments.com

# **Building 'E' Plan**



EXTERIOR ELEVATION EAST

## Site Plan



#### **Tenant Roster**



## **Area Information**



| <b>Demographics</b> |          |          |           | Traffic Counts              |                 |
|---------------------|----------|----------|-----------|-----------------------------|-----------------|
|                     | 1 Mile   | 3 Mile   | 5 Mile    | 148 <sup>th</sup> Avenue SE | 38,600 Cars/Day |
| Population          | 19,875   | 110,383  | 255,330   | Main Street                 | 8,000 Cars/Day  |
| Avg. HH             | 677 227  | ¢02.21Γ  | \$106,809 | Travel Time                 |                 |
| Income              | \$77,237 | \$92,215 |           | Seattle                     | 12 Minutes      |
| Total               | 7,495    | 46,540   | 104,437   | Issaquah                    | 14 Minutes      |
| H