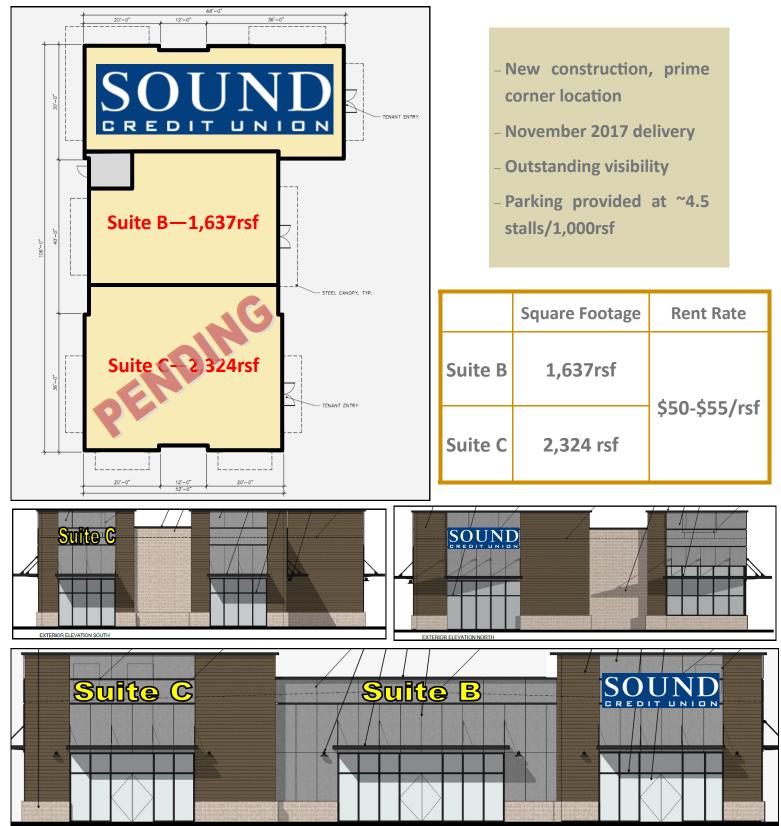

dg 'E' Plan | 3 Site Plan | 4 Tenant Roster | 5 Area Information | 6 Competition | 7 Schools/Businesses







#### **Dual-Anchored Community Shopping Center**

- Pad building and inline space available
- Great national and regional co-tenancies such as LA Fitness, Walmart, Starbucks, Wells Fargo, AutoZone, Verizon, Menchie's, Subway, and more.
- Great mix of retail, restaurant, service, and office tenants attract a large customer base around the clock.
- Conveniently located between I-90 & 520.



#### PMF INVESTMENTS

**Deborah Oswald** 

V.P., Brokerage & Commercial Leasing

C: 425-443-0221 P: 425-746-6066

deborah@pmfinvestments.com

**Blake Springer-Trybus** 

Associate Broker & Marketing Coordinator

C: 425-785-9474 P: 425-746-6066

blake@pmfinvestments.com

# **Building 'E' Plan**



EXTERIOR ELEVATION EAST

## Site Plan



#### **Tenant Roster**



## **Area Information**



| <b>Demographics</b> |          |          |           | Traffic Counts              |                 |
|---------------------|----------|----------|-----------|-----------------------------|-----------------|
|                     | 1 Mile   | 3 Mile   | 5 Mile    | 148 <sup>th</sup> Avenue SE | 38,600 Cars/Day |
| Population          | 19,875   | 110,383  | 255,330   | Main Street                 | 8,000 Cars/Day  |
| Avg. HH             | 677 227  | ¢02.21Γ  | \$106,809 | Travel Time                 |                 |
| Income              | \$77,237 | \$92,215 |           | Seattle                     | 12 Minutes      |
| Total               | 7,495    | 46,540   | 104,437   | Issaquah