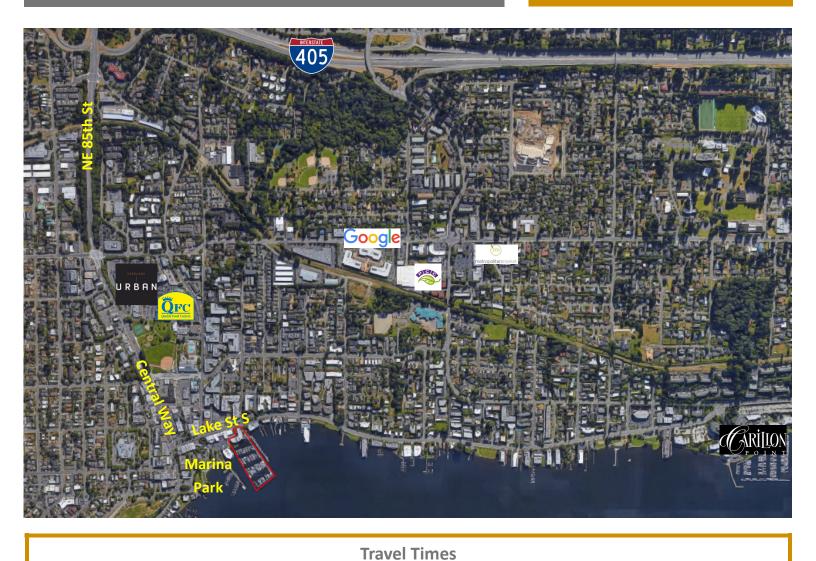

# **HOMEPORT OFFICE BUILDING**

# **Aerial**

| I-405:                                  | WA-520:                                | I-90:                                  | I-5:                                 | WA-522:                                |
|-----------------------------------------|----------------------------------------|----------------------------------------|--------------------------------------|----------------------------------------|
| 1.4 miles/6 min.                        | 2.1 miles/5 min.                       | 7.1 miles/12 min.                      | 8 miles/13 min.                      | 7.2 miles/13 min.                      |
| Downtown Bellevue:<br>4.1 miles/11 min. | Downtown Redmond:<br>4.5 miles/18 min. | South Lake Union:<br>9.4 miles/19 min. | Downtown Seattle: 10.7 miles/23 min. | Bothell Canyon Park: 9.8 miles/20 min. |
| Google Kirkland                         | Microsoft Redmond:                     | Gates Foundation: 10.1 miles/21 min.   | Boeing:                              | Carillon Point:                        |
| 1 mile/5 min.                           | 6 miles/14 min.                        |                                        | 13.4 miles/21 min.                   | 1.1 miles/3 min.                       |

UW Seattle Campus: UW Bothell Campus: Bellevue College: Evergreen Health: 8.9 miles/22 min. 8.3 miles/16 min. 9.6 miles/18 min. 4.3 miles/10 min.

Deborah OswaldC: 425-443-0221P: 425-746-6066deborah@pmfinvestments.comBlake Springer-TrybusC: 425-785-9474P: 425-746-6066blake@pmfinvestments.compmfinvestments.com15015 Main Street, Suite 203, Bellevue, WA 98007