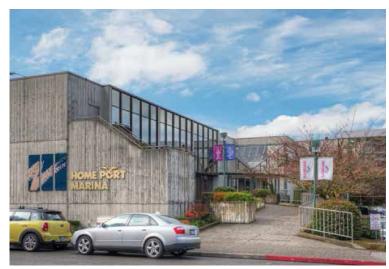

# HOMEPORT OFFICE BUILDING

135 Lake Street South, Kirkland, WA 98033

**CONTENTS: 2 Site Plan | 3 Competition Aerial** 

#### **Waterfront Office Space Available**

- Interior remodel completed 2016
- New roof and HVAC completed August 2017
- 2-story covered parking garage
- Elevator serviced
- High-speed internet
- Above Anthony's Homeport Restaurant
- Shoreline promenade and 120-slip marina
- Short walk to restaurants, retail, and hotels