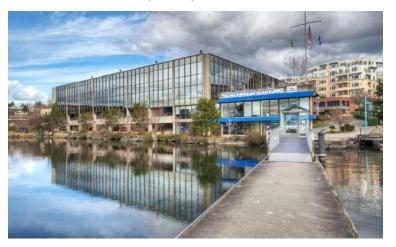

# HOMEPORT OFFICE BUILDING

135 Lake Street South, Kirkland, WA 98033

**CONTENTS: 2 Site Plan | 3 Competition Aerial** 

#### **Waterfront Office Space Available**

- Interior remodel completed 2016
- New roof and HVAC completed August 2017
- 2-story covered parking garage
- Elevator serviced
- High-speed internet
- Above Anthony's Homeport Restaurant
- Shoreline promenade and 120-slip marina
- Short walk to restaurants, retail, and hotels