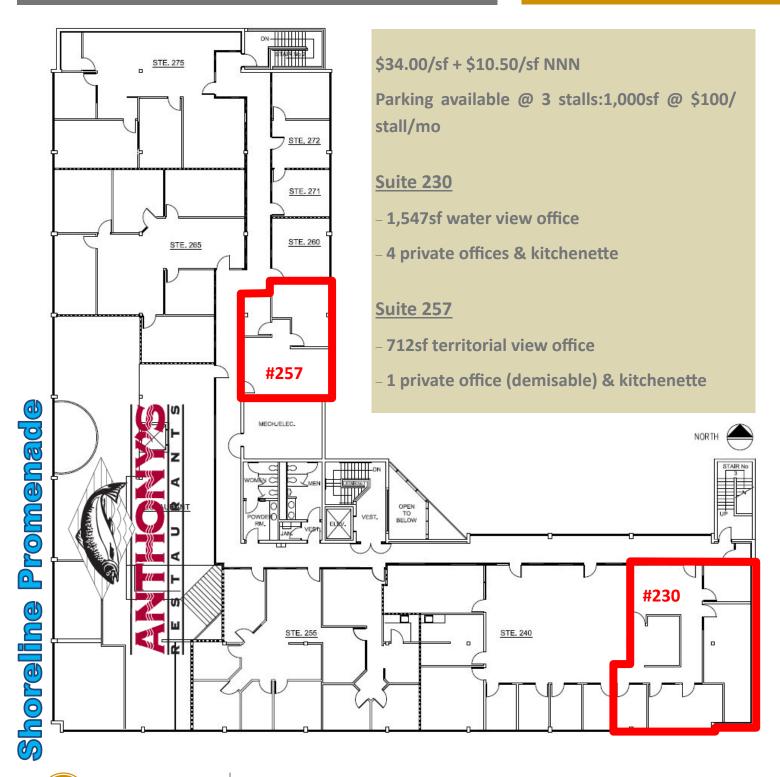

#### **Site Plan**

Deborah OswaldC: 425-443-0221P: 425-746-6066deborah@pmfinvestments.comBlake Springer-TrybusC: 425-785-9474P: 425-746-6066blake@pmfinvestments.compmfinvestments.com15015 Main Street, Suite 203, Bellevue, WA 98007