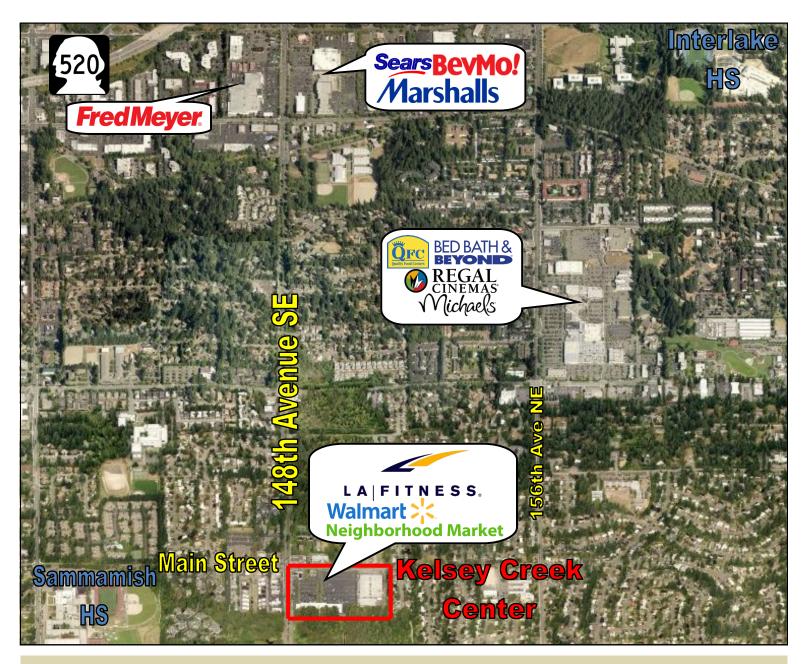

## Competition

1.5 miles from WA-520 • 2 miles from I-90 • 2.5 miles from I-405
Near: Bellevue College (13,000 students) • Microsoft Headquarters (14,000 offices)
Overlake Hospital (2,500 staff, 400+ beds) • Interlake & Sammamish HS (2,300+ students)