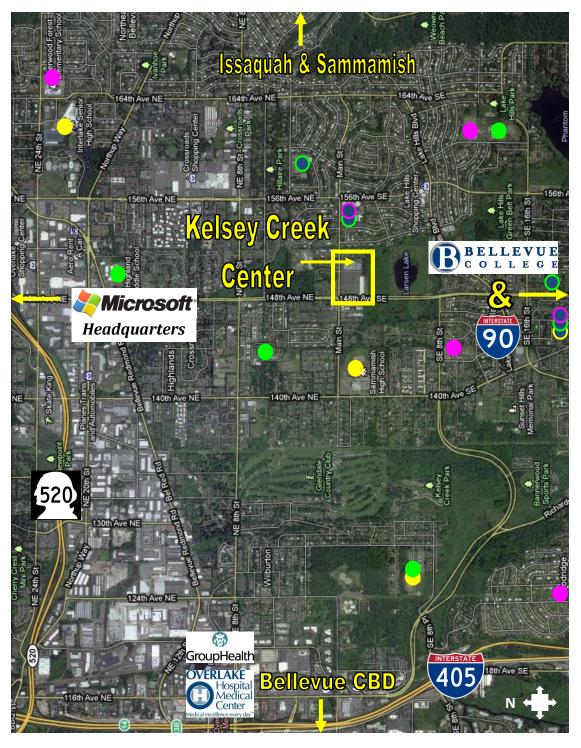

#### Schools/Businesses

Legend Public Schools High School Middle School Elementary School Private Schools High School Middle School Elementary School

Kelsey Creek Center is a well established community center in the epicenter of suburban Bellevue, serving Lake Hills, Crossroads, Overlake, and Eastgate.