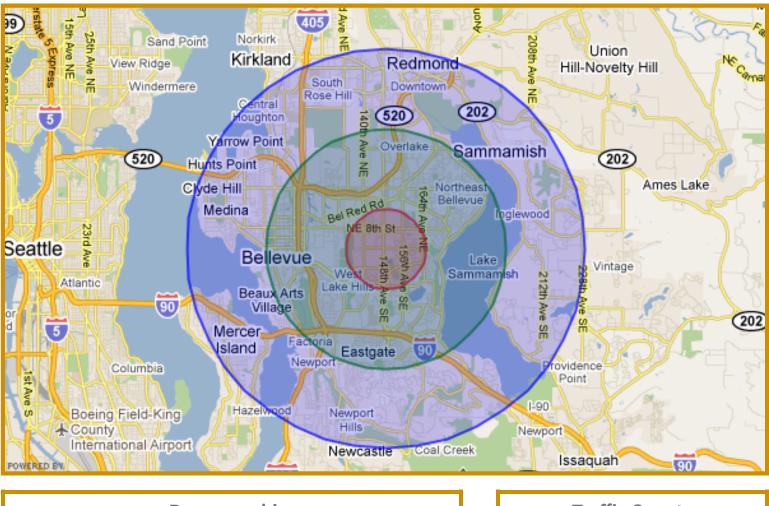

### **Area Information**

| <b>Demographics</b> |          |          |           | Traffic Counts              |                 |
|---------------------|----------|----------|-----------|-----------------------------|-----------------|
|                     | 1 Mile   | 3 Mile   | 5 Mile    | 148 <sup>th</sup> Avenue SE | 38,600 Cars/Day |
| Population          | 19,875   | 110,383  | 255,330   | Main Street                 | 8,000 Cars/Day  |
| Avg. HH             | 677 227  | ¢02.21Γ  | \$106,809 | Travel Time                 |                 |
| Income              | \$77,237 | \$92,215 |           | Seattle                     | 12 Minutes      |
| Total               | 7,495    | 46,540   | 104,437   | Issaquah                    | 14 Minutes      |
| Households          |          | -0,5-0   |           | Kirkland                    | 15 Minutes      |