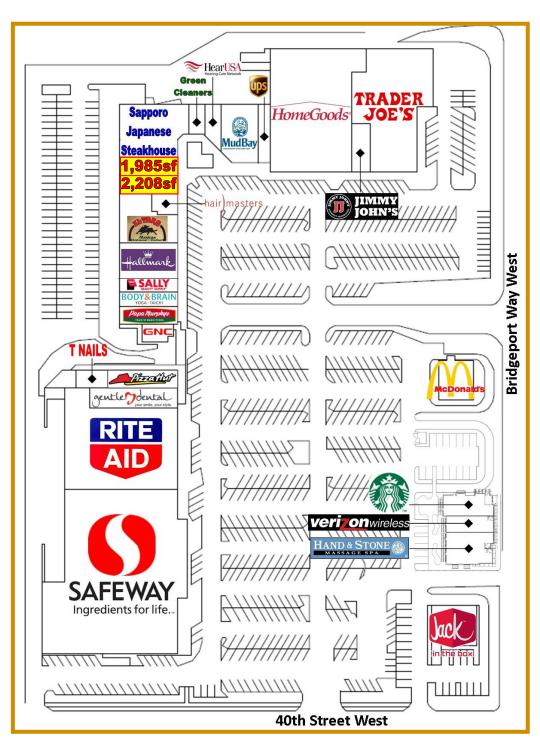

### **Site Plan**

#### LAST SPACES AVAILABLE

- \_ 1,985sf 4,193sf
- 28.00/sf Rent
- \$7.25/sf NNN
- Monument signage available

#### **EXCELLENT VISIBILITY**

Pylon signage available on Bridgeport and 40th Ave.