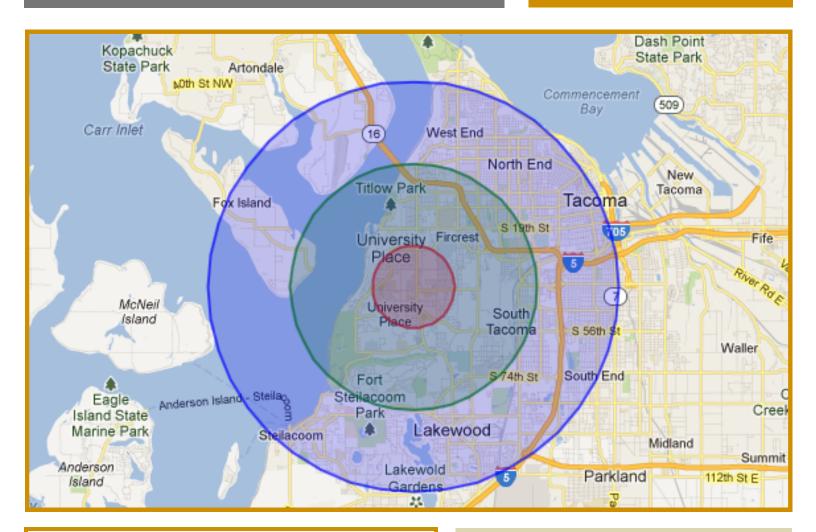

## **Area Information**

| <u>Demographics</u> |          |          |          |
|---------------------|----------|----------|----------|
|                     | 1 Mile   | 3 Mile   | 5 Mile   |
| Population          | 15,378   | 87,311   | 226,282  |
| Average Income      | \$74,077 | \$66,883 | \$65,104 |
| # of Households     | 6,153    | 36,458   | 91,171   |

Green Firs sits along Bridgeport Way, the main thoroughfare through Fircrest, UP and Lakewood, stretching from the Tacoma Narrows Bridge south to the I-5.

University Place is a densely populated, high income suburban city in Pierce County.

Sitting along the Puget Sound, UP is located directly in between Seattle and Olympia.

Deborah OswaldC: 425-443-0221P: 425-746-6066deborah@pmfinvestments.comBlake Springer-TrybusC: 425-785-9474P: 425-746-6066blake@pmfinvestments.compmfinvestments.com15015 Main Street, Suite 203, Bellevue, WA 98007