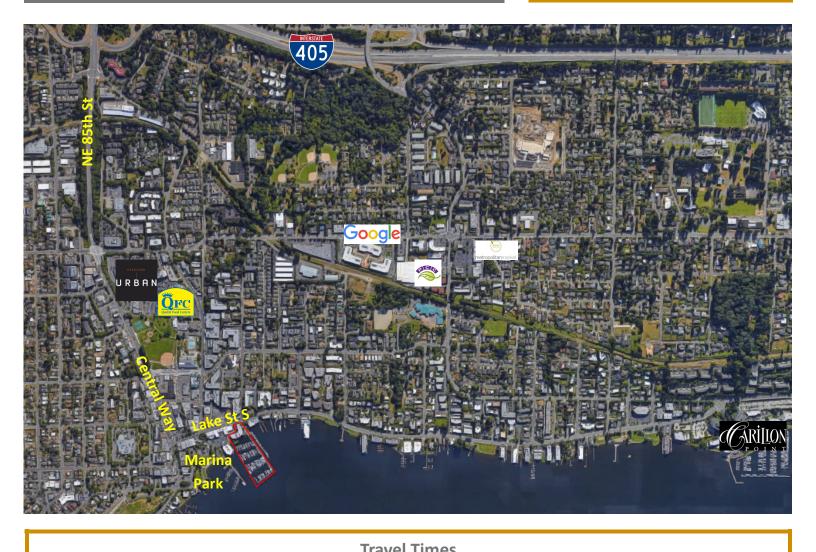

## **Aerial Map**

|                                         |                                        | Havel Hilles                           |                                      |                                        |
|-----------------------------------------|----------------------------------------|----------------------------------------|--------------------------------------|----------------------------------------|
| I-405:<br>1.4 miles/6 min.              | WA-520:<br>2.1 miles/5 min.            | I-90:<br>7.1 miles/12 min.             | I-5:<br>8 miles/13 min.              | WA-522:<br>7.2 miles/13 min.           |
| Downtown Bellevue:<br>4.1 miles/11 min. | Downtown Redmond:<br>4.5 miles/18 min. | South Lake Union:<br>9.4 miles/19 min. | Downtown Seattle: 10.7 miles/23 min. | Bothell Canyon Park: 9.8 miles/20 min. |
| Google Kirkland<br>1 mile/5 min.        | Microsoft Redmond:<br>6 miles/14 min.  | Gates Foundation: 10.1 miles/21 min.   | Boeing:<br>13.4 miles/21 min.        | Carillon Point:<br>1.1 miles/3 min.    |
| UW Seattle Campus:                      | UW Bothell Campus:                     | Bellevue College:                      | Evergreen Health:                    | Overlake/Kaiser:                       |