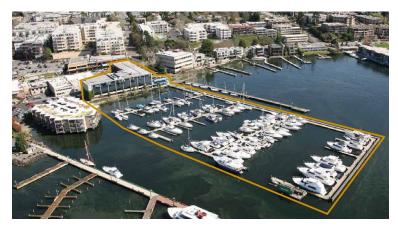

## **Aerial Map**

|                                         |                                        | Havel Hilles                           |                                      |                                        |
|-----------------------------------------|----------------------------------------|----------------------------------------|--------------------------------------|----------------------------------------|
| I-405:<br>1.4 miles/6 min.              | WA-520:<br>2.1 miles/5 min.            | I-90:<br>7.1 miles/12 min.             | I-5:<br>8 miles/13 min.              | WA-522:<br>7.2 miles/13 min.           |
| Downtown Bellevue:<br>4.1 miles/11 min. | Downtown Redmond:<br>4.5 miles/18 min. | South Lake Union:<br>9.4 miles/19 min. | Downtown Seattle: 10.7 miles/23 min. | Bothell Canyon Park: 9.8 miles/20 min. |
| Google Kirkland<br>1 mile/5 min.        | Microsoft Redmond:<br>6 miles/14 min.  | Gates Foundation: 10.1 miles/21 min.   | Boeing:<br>13.4 miles/21 min.        | Carillon Point:<br>1.1 miles/3 min.    |
| UW Seattle Campus:                      | UW Bothell Campus:                     | Bellevue College:                      | Evergreen Health:                    | Overlake/Kaiser:                       |

9.6 miles/18 min.

8.3 miles/16 min.

8.9 miles/22 min.

Deborah OswaldC: 425-443-0221P: 425-746-6066deborah@pmfinvestments.comBlake Springer-TrybusC: 425-785-9474P: 425-746-6066blake@pmfinvestments.compmfinvestments.com15015 Main Street, Suite 203, Bellevue, WA 98007

4.3 miles/10 min.

4.1 miles/13 min.