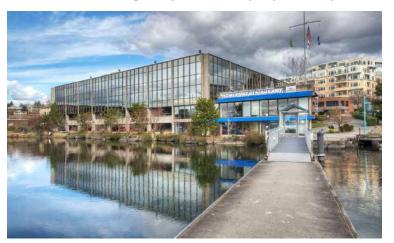

# HOMEPORT OFFICE BUILDING

135 Lake Street South, Kirkland, WA 98033

CONTENTS: 2 Building Plan | 3 Floor Plan | 4 Space Plan | 5 Aerial Map

#### **Waterfront Office Space Available**

- Interior remodel completed 2017/2018
- New roof and HVAC completed August 2017
- 2-story covered parking garage
- Flevator serviced
- High-speed internet
- Above Anthony's Homeport Restaurant
- Shoreline promenade and 120-slip marina
- Short walk to restaurants, retail, and hotels