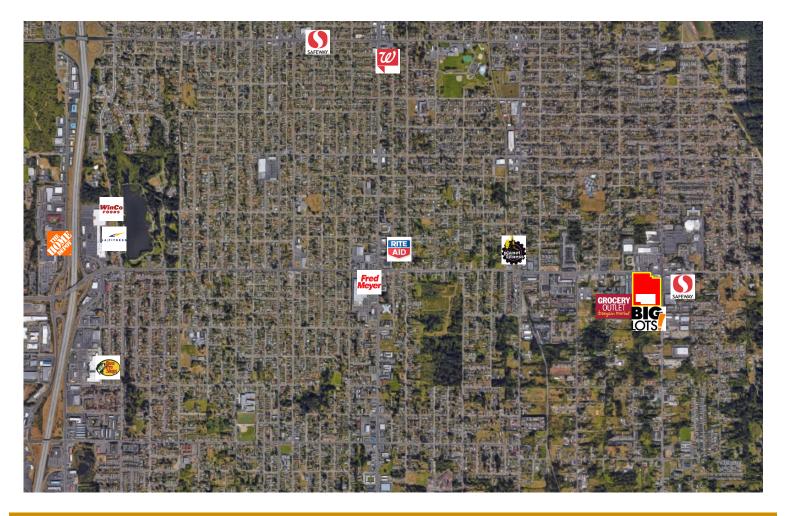

### **Competition Aerial**

| <u>Demographics</u> | <u>1-Mile</u> | 3-Mile   | <u>5-Mile</u> |
|---------------------|---------------|----------|---------------|
| Population          | 13,965        | 101,994  | 238,576       |
| Households          | 4,542         | 36,441   | 89,984        |
| Household Income    | \$54,703      | \$59,280 | \$59,748      |