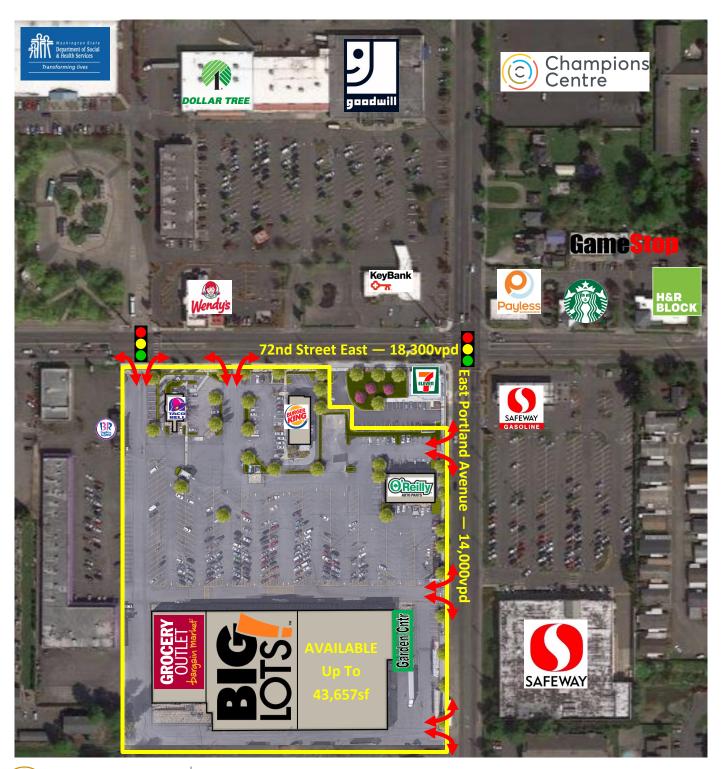

### **Site Plan**

Deborah OswaldC: 425-443-0221P: 425-746-6066deborah@pmfinvestments.comBlake Springer-TrybusC: 425-785-9474P: 425-746-6066blake@pmfinvestments.com

#### Busy Neighborhood Anchor/Jr. Anchor Site

- Big Lots and Grocery Outlet co-anchors
- High volume Safeway shadow anchor
- New roof, HVAC, façade, parking lot, etc.
- 43,657sf anchor space (demisable)
- Over 4 parking stalls/1,000sf
- Two new pylon signs 72nd & Portland
- Strong performing pad co-tenants: O'Reilly Auto Parts, Taco Bell, and Burger King