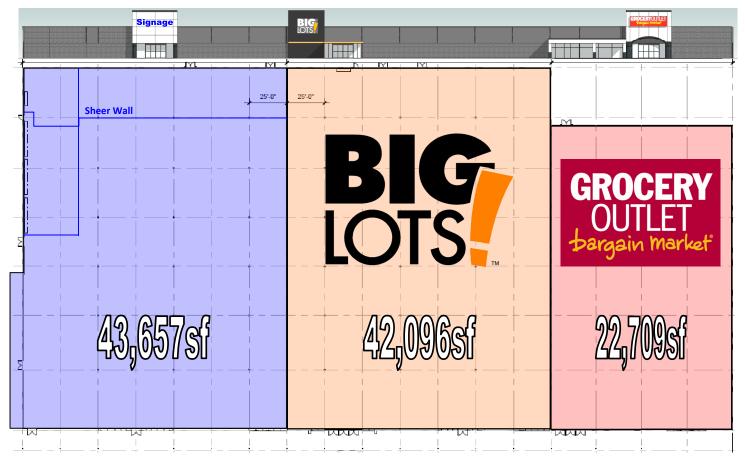

### **Site Plan**

Deborah OswaldC: 425-443-0221P: 425-746-6066deborah@pmfinvestments.comBlake Springer-TrybusC: 425-785-9474P: 425-746-6066blake@pmfinvestments.com

#### Busy Neighborhood Anchor/Jr. Anchor Site

- Big Lots and Grocery Outlet co-anchors
- High volume Safeway shadow anchor
- New roof, HVAC, façade, parking lot, etc.
- 43,657sf anchor space (demisable)
- Over 4 parking stalls/1,000sf
- Two new pylon signs 72nd & Portland
- Strong performing pad co-tenants: O'Reilly Auto Parts, Taco Bell, and Burger King