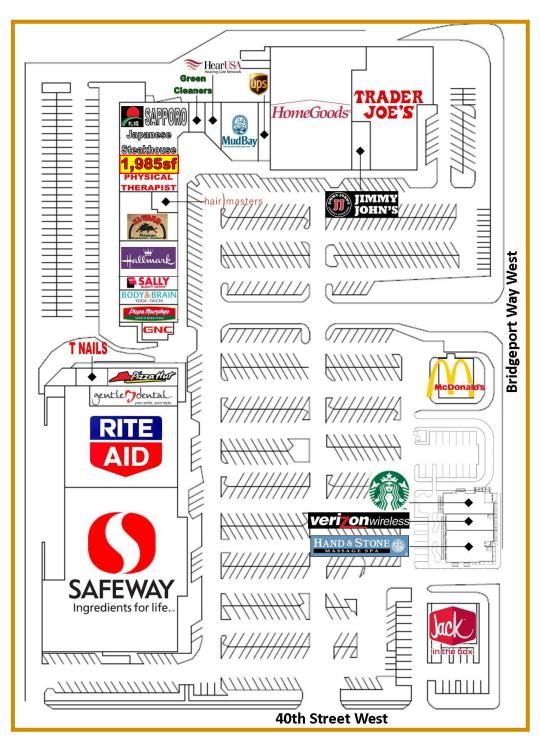

### **Site Plan**

#### LAST SPACE AVAILABLE

- **1,985sf**
- **\$30.00/sf Rent**
- \$7.00/sf NNN
- Monument signage available

#### **EXCELLENT VISIBILITY**

Pylon signage available on Bridgeport and 40th Ave.