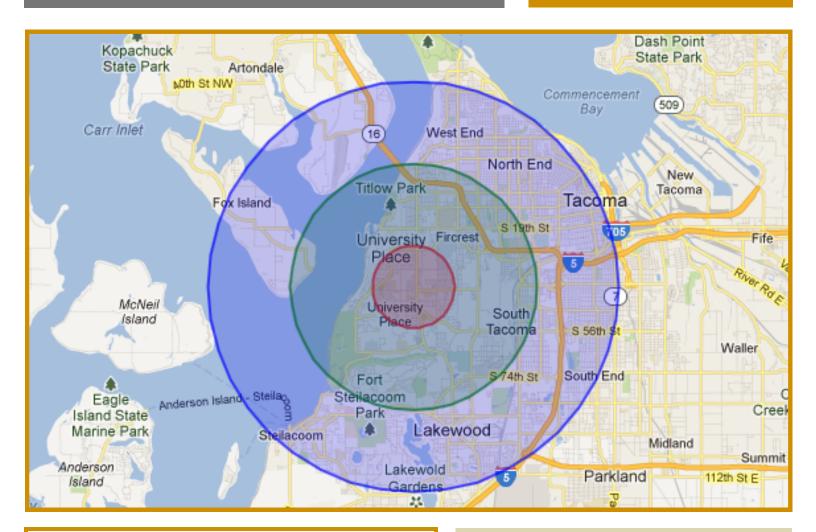

# **GREEN FIRS TOWNE CENTER**

# **Area Information**

| <u>Demographics</u> |          |          |          |
|---------------------|----------|----------|----------|
|                     | 1 Mile   | 3 Mile   | 5 Mile   |
| Population          | 15,532   | 91,270   | 238,949  |
| Average Income      | \$89,366 | \$76,146 | \$76,581 |
| # of Households     | 6,294    | 38,973   | 98,206   |

Green Firs sits along Bridgeport Way, the main thoroughfare through Fircrest, UP and Lakewood, stretching from the Tacoma Narrows Bridge south to the I-5.

University Place is a densely populated, high income suburban city in Pierce County.

Sitting along the Puget Sound, UP is located directly in between Seattle and Olympia.

Deborah Oswald C: 425-443-0221 P: 425-746-6066 deborah@pmfinvestments.com

Blake Springer-Trybus C: 425-785-9474 P: 425-746-6066 blake@pmfinvestments.com