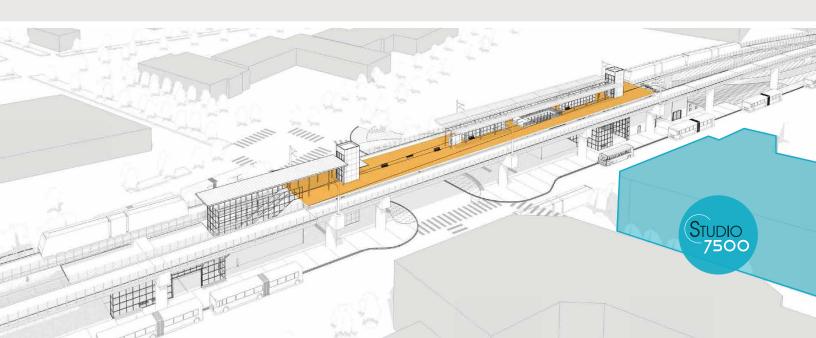

Directly across the street from the Downtown Redmond Light Rail Station opening 2024

**Estimated travel times** 

Downtown Redmond -> Downtown Bellevue 18 minutes

Downtown Redmond 

Westlake 45 minutes