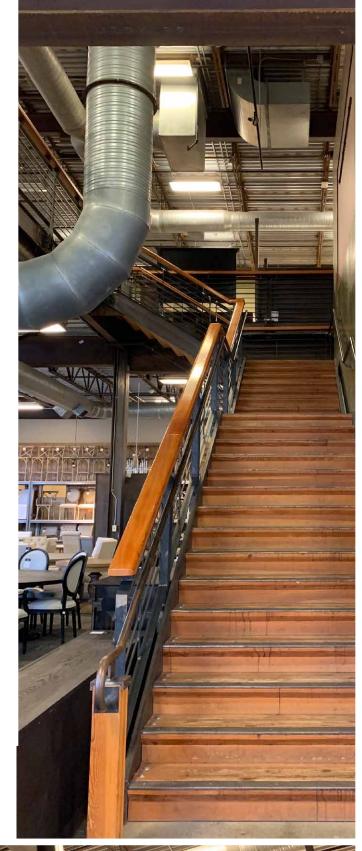

## BUILDING FEATURES

 Existing building condition includes a pronounced entry, polished concrete floors, oversized windows, exposed ceiling and ducting, showers, locker room, two loading docks and outdoor seating areas

+ Impressive 51' high entry

+ Slab to slab height 15'-10" - 17'6"