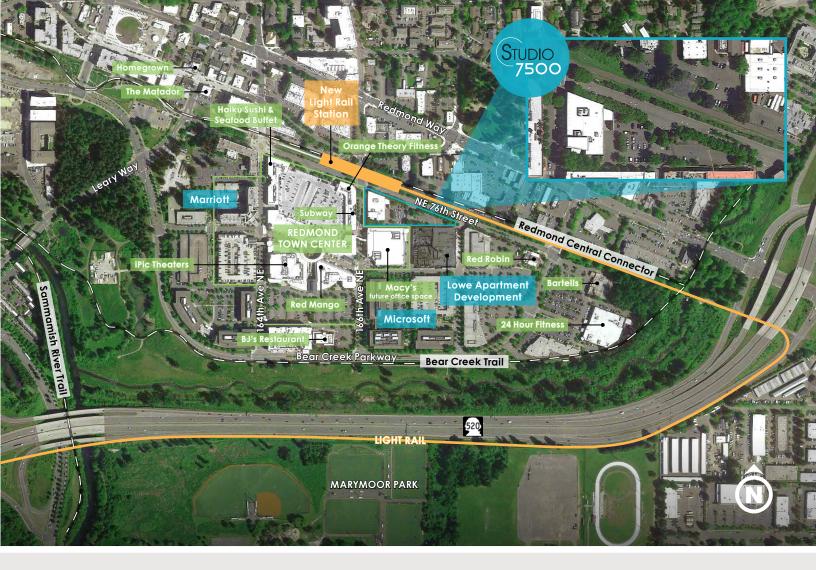

#### + Parking

- 3/1,000 SF Ratio (128 stalls), free surface parking
- Plus, 175 stalls in an adjacent shared parking garage
- + Operating Expenses \$7.00 / SF
- Abundant Redmond Town Center amenities steps away including 55+ retail shops and services, 70+ dining options and 8+ entertainment opportunities including movie theaters and concert venues

Directly across the street from the Downtown Redmond Light Rail Station opening 2024

**Estimated travel times** 

Downtown Redmond -> Downtown Bellevue 18 minutes

Downtown Redmond 

Westlake 45 minutes