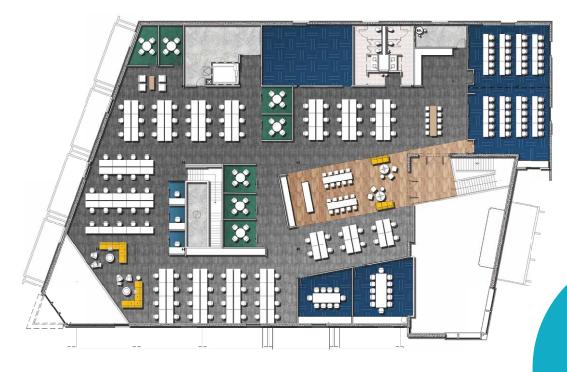

## **AS BUILTS**

 Floor 1:
 20,446 SF

 Floor 2:
 14,427 SF

 Building:
 34,873 SF

 Available Now



# CONCEPTUAL





#### FLOOR 2

UDIO 7500

FLOOR 1

### STUDIO 7500

**PROPERTY** 





#### Standalone former REI Building

Exclusive opportunity to be a part of Redmond Town Center with **prominent** visibility at the main entrance

**Creative office environment** ideal for a technology company or gaming studio



## BUILDING FEATURES

 Existing building condition includes a pronounced entry, polished concrete floors, oversized windows, exposed ceiling and ducting, showers, locker room, two loading docks and outdoor seating areas

+ Impressive 51' high entry

+ Slab to slab height 15'-10" - 17'6"

#### + Parking

- 3/1,000 SF Ratio (128 stalls), free surface parking
- Plus, 175 stalls in an adjacent shared parking garage
- + Operating Expenses \$7.00 / SF
- Abundant Redmond Town Center amenities steps a