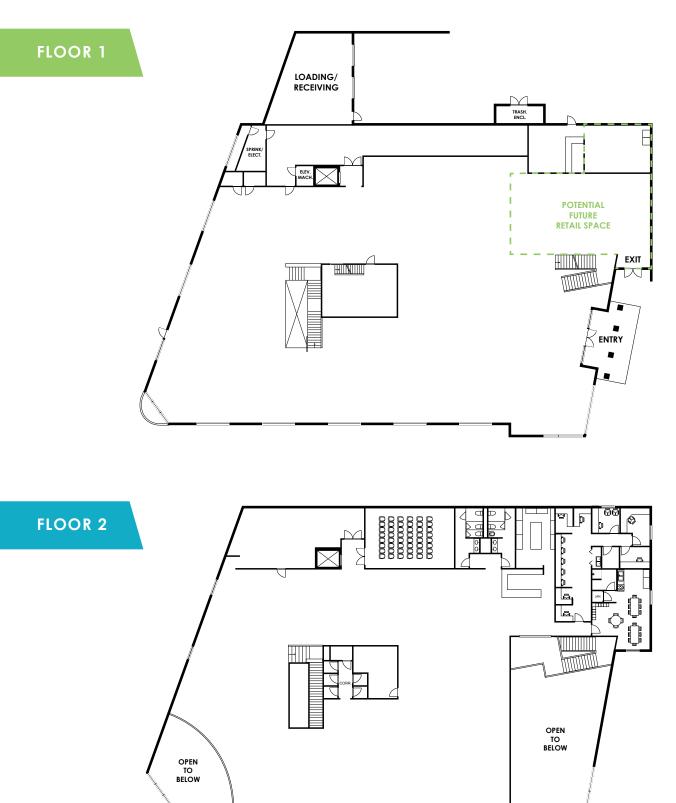

## **AS BUILTS**

 Floor 1:
 20,446 SF

 Floor 2:
 14,427 SF

 Building:
 34,873 SF

 Available Now

#### FLOOR 2

UDIO 7500

FLOOR 1