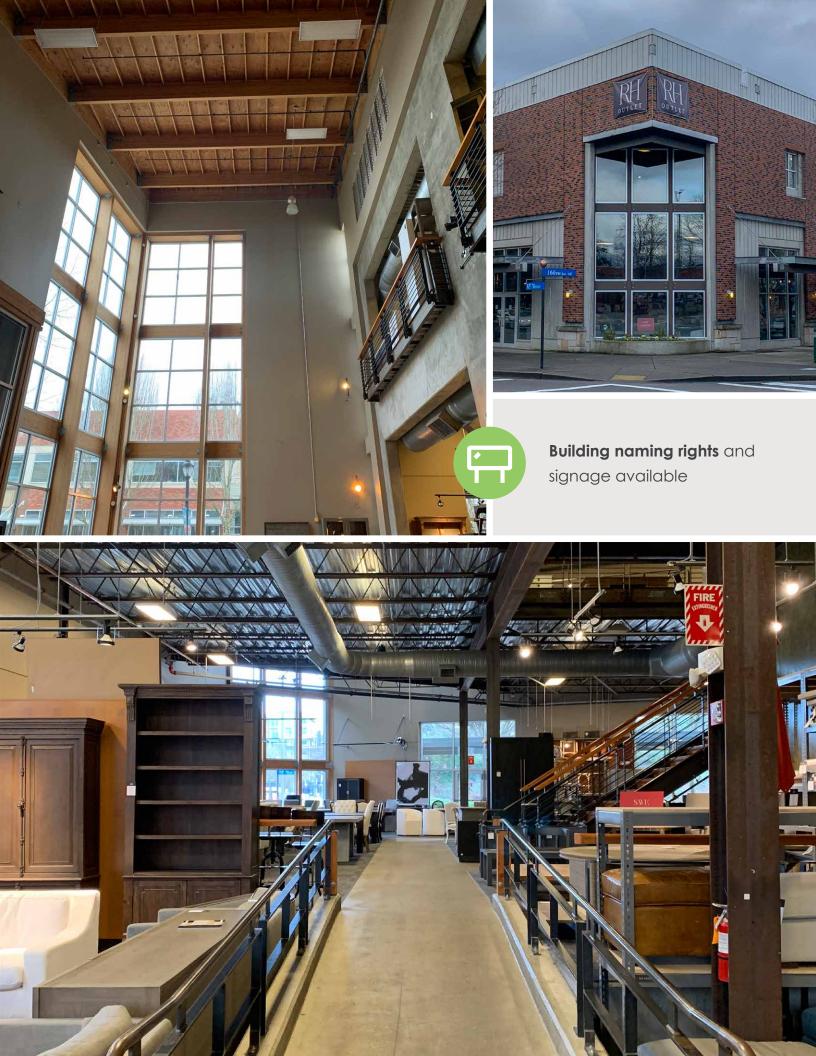

#### Standalone former REI Building

Exclusive opportunity to be a part of Redmond Town Center with **prominent** visibility at the main entrance

**Creative office environment** ideal for a technology company or gaming studio

## BUILDING FEATURES

 Existing building condition includes a pronounced entry, polished concrete floors, oversized windows, exposed ceiling and ducting, showers, locker room, two loading docks and outdoor seating areas

+ Impressive 51' high entry

+ Slab to slab height 15'-10" - 17'6"