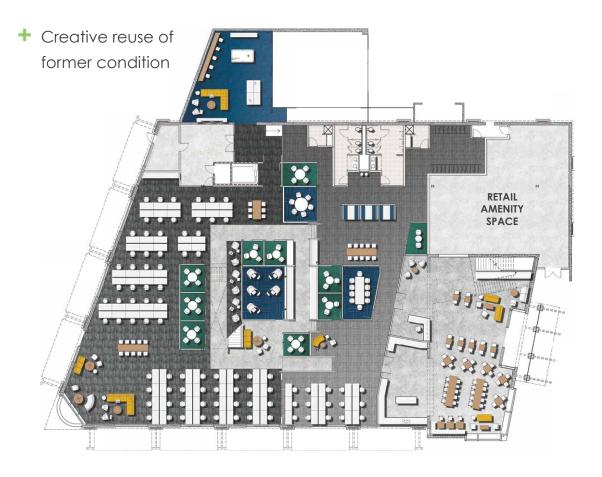

## **AS BUILTS**

 Floor 1:
 20,446 SF

 Floor 2:
 14,427 SF

 Building:
 34,873 SF

 Available Now



# CONCEPTUAL





#### FLOOR 2

UDIO 7500

FLOOR 1

### STUDIO 7500

**PROPERTY** 





#### Standalone former REI Building

Exclusive opportunity to be a part of Redmond Town Center with **prominent** visibility at the main entrance

**Creative office environment** ideal for a technology company or gaming studio



## BUILDING FEATURES

 Existing building condition includes a pronounced entry, polished concrete floors, oversized windows, exposed ceiling and ducting, showers, locker room, two loading docks and outdoor seating areas

+ Impressive 51' high entry

+ Slab to slab height 15'-10" - 17'6"

#### + Parking

- 3/1,000 SF Ratio (128 stalls), free surface parking
- Plus, 175 stalls in an adjacent shared parking garage
- + Operating Expenses \$7.00 / SF
- Abundant Redmond Town Center amenities steps