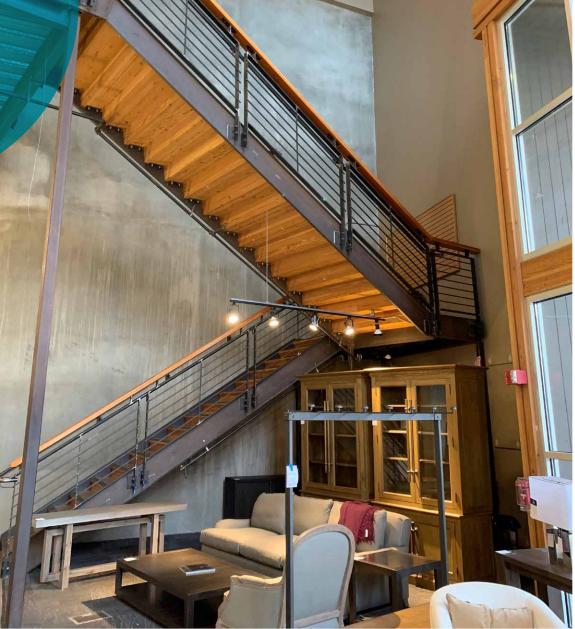

## BUILDING FEATURES

 Existing building condition includes a pronounced entry, polished concrete floors, oversized windows, exposed ceiling and ducting, showers, locker room, two loading docks and outdoor seating areas

+ Impressive 51' high entry

+ Slab to slab height 15'-10" - 17'6"