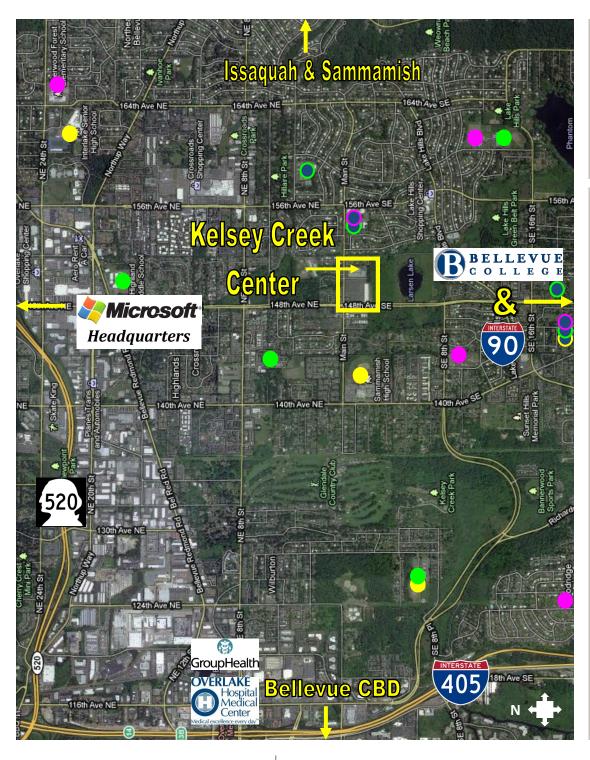

### Competition

1.5 miles from WA-520 • 2 miles from I-90 • 2.5 miles from I-405

Near: Bellevue College (13,000 students) • Microsoft Headquarters (14,000 offices)

Overlake Hospital (2,500 staff, 400+ beds) • Interlake & Sammamish HS (2,300+ students)

## **Schools/Businesses**

# **Legend**Public Schools

- High School
- Middle School
- Elementary School

#### **Private Schools**

- High School
- Middle School
- Elementary School

Kelsey Creek Center is a well established community center in the epicenter of suburban Bellevue, serving Lake Hills, Crossroads, Overlake, and Eastgate.

Kelsey Creek benefits from a dynamic mix of retail, restaurant, service, and office tenants.

Daily needs tenants such as Walmart and LA Fitness provide customer traffic year round for co-tenants.

Located in close proximity to Microsoft, I-90, WA-520, recreational parks, schools, and businesses.