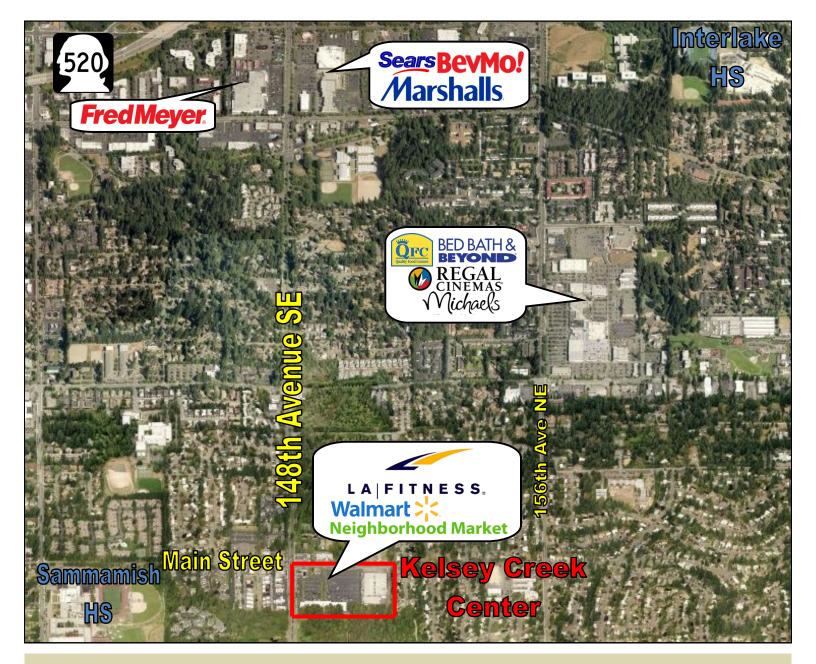

#### **Dual-Anchored Community Shopping Center**

- Great national and regional co-tenancies such as LA Fitness, Walmart, Starbucks, Wells Fargo, AutoZone, Menchie's, America's Best Contacts & Eyeglasses, Subway, and more.
- Great mix of retail, restaurant, service, and office tenants attract a large customer base around the clock.
- Conveniently located between I-90 & 520.

## Site Plan

#### **Tenant Roster**

Building 'A'
115,635 Sq Ft

Walmart Neighborhood Market LA|FITNESS.

Building 'B' Retail Tenants 46,588 Sa Ft

Office Tenants 29,285 Sq Ft

Building 'C' 2,776 Sq Ft