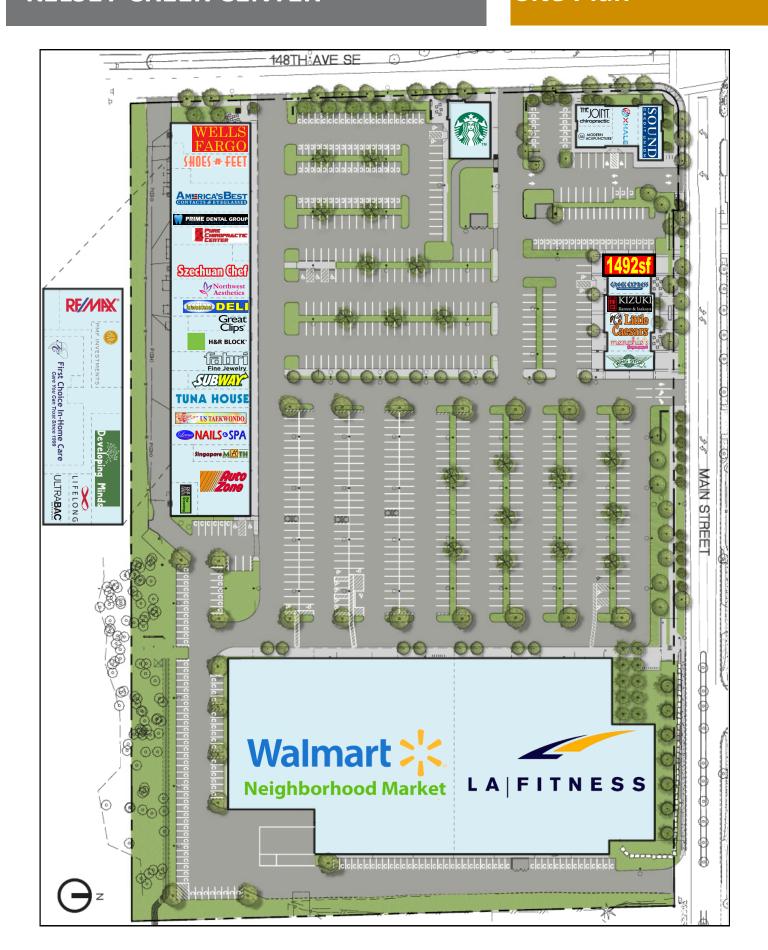

## Site Plan

#### **Tenant Roster**

Building 'A'
115,635 Sq Ft

Walmart Neighborhood Market LA|FITNESS.

Building 'B' Retail Tenants 46,588 Sa Ft

Office Tenants 29,285 Sq Ft

Building 'C' 2,776 Sq Ft

### STARBUCKS COFFEE DRIVE-THRU

Building 'D' 8,234 Sq Ft

Building 'E' 5,941 Sq Ft

Deborah Oswald C: 425-443-0221 P: 425-746-6066 deborah@pmfinvestments.com

Blake Springer-Trybus C: 425-785-9474 P: 425-746-6066 blake@pmfinvestments.com