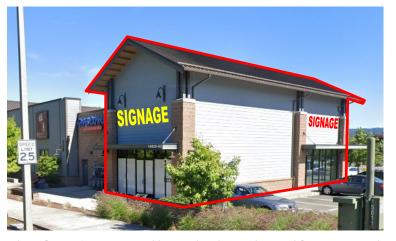

#### **FOR LEASE**

# **KELSEY CREEK CENTER**

14825-15063 Main Street, Bellevue, WA 98007

CONTENTS: 2 Site Plan | 3 Tenant Roster | 4 Area Information | 5 Competition | 6 Schools/Businesses







#### 1,492sf End-Cap Pad Space—\$48/sf, NNN

#### **Dual-Anchored Community Shopping Center**

- Great national and regional co-tenancies such as LA Fitness, Walmart, Starbucks, Wells Fargo, AutoZone, Menchie's, America's Best Contacts & Eyeglasses, Subway, and more.
- Great mix of retail, restaurant, service, and office tenants attract a large customer base around the clock.
- Conveniently located between I-90 & 520.



#### **Deborah Oswald**

Vice President, Brokerage

C: 425-443-0221 P: 425-746-6066

deborah@pmfinvestments.com

#### **Blake Springer-Trybus**

**Associate Broker & Marketing Coordinator** 

C: 425-785-9474 P: 425-746-6066

blake@pmfinvestments.com

The information contained herein has been obtained from sources deemed to be reliable, however PMF Investments makes no wa