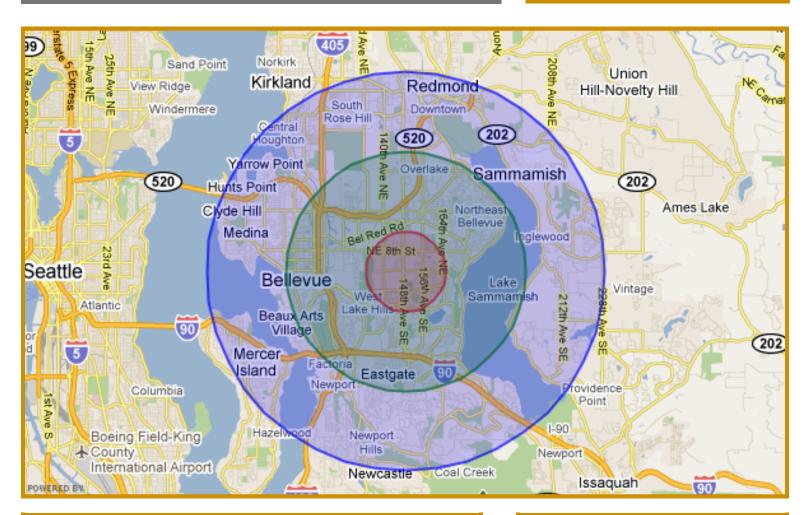

## **Area Information**

| <u>Demographics</u> |          |          |           |
|---------------------|----------|----------|-----------|
|                     | 1 Mile   | 3 Mile   | 5 Mile    |
| Population          | 19,875   | 110,383  | 255,330   |
| Avg. HH<br>Income   | \$77,237 | \$92,215 | \$106,809 |
| Total               | 7,495    | 46,540   | 104,437   |

|--|

148<sup>th</sup> Avenue SE 38,600 Cars/Day
Main Street 8,000 Cars/Day

| <u>Travel Time</u> |            |  |
|--------------------|------------|--|
| Seattle            | 12 Minutes |  |
| Issaquah           | 14 Minutes |  |
| Kirkland           | 15 Minutes |  |

### Competition

1.5 miles from WA-520 • 2 miles from I-90 • 2.5 miles from I-405

Near: Bellevue College (13,000 students) • Microsoft Headquarters (14,000 offices)

Overlake Hospital (2,500 staff, 400+ beds) • Interlake & Sammamish HS (2,300+ students)