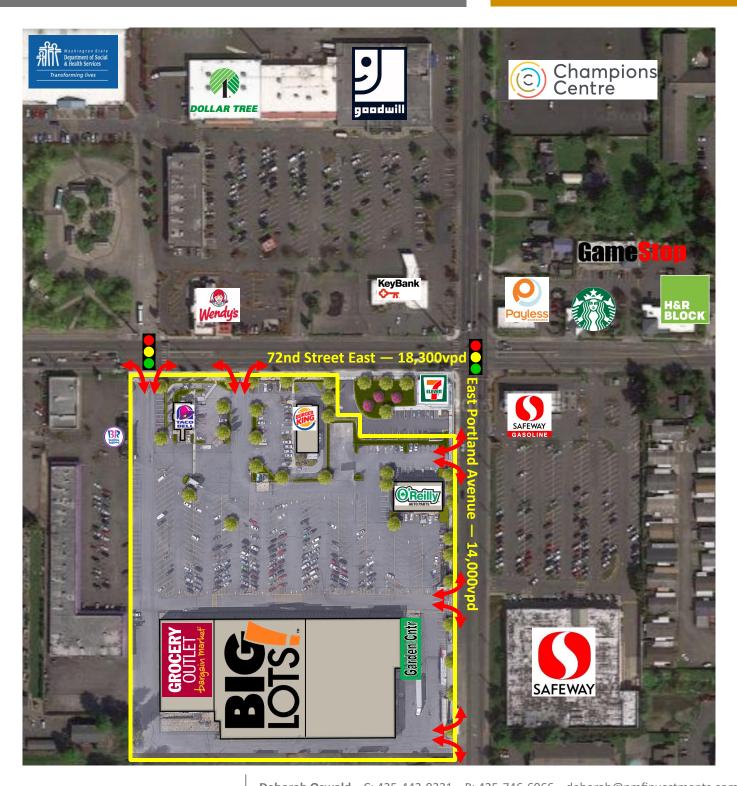

### Site Plan

Deborah OswaldC: 425-443-0221P: 425-746-6066deborah@pmfinvestments.comBlake Springer-TrybusC: 425-785-9474P: 425-746-6066blake@pmfinvestments.compmfinvestments.com15015 Main Street, Suite 203, Bellevue, WA 98007

## TAHOMA VISTA SHOPPING CENTER