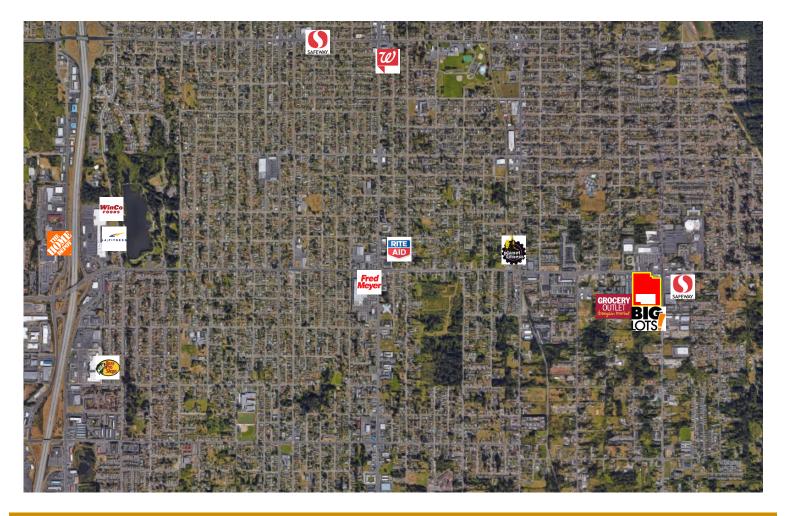

#### **Competition Aerial**

| <u>Demographics</u> | <u>1-Mile</u> | 3-Mile   | <u>5-Mile</u> |
|---------------------|---------------|----------|---------------|
| Population          | 13,965        | 101,994  | 238,576       |
| Households          | 4,542         | 36,441   | 89,984        |
| Household Income    | \$54,703      | \$59,280 | \$59,748      |