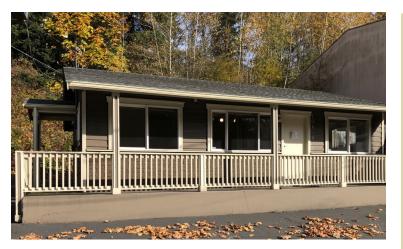

# **BOTHELL STANDALONE OFFICE**

10610 Woodinville Drive, Bothell, WA 98011

**CONTENTS: 2 Site Plan** 

# Downtown Bothell Office Building 850sf @ \$25/sf, NNN

- Private, professional office just minutes from downtown Bothell and University of Washington campus.
- Free parking and 15' tall pylon with exposure to over 37,000 cars per day.
- Conveniently located on WA-522 near405 interchange.