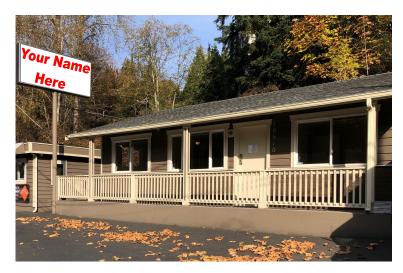

# **BOTHELL STANDALONE OFFICE**

10610 Woodinville Drive, Bothell, WA 98011

**CONTENTS: 2 Site Plan** 

# Downtown Bothell Office Building 850sf @ \$25/sf, NNN

- Private, professional office just minutes from downtown Bothell and University of Washington campus.
- Free parking and 15' tall pylon with exposure to over 37,000 cars per day.
- Conveniently located on WA-522 near405 interchange.