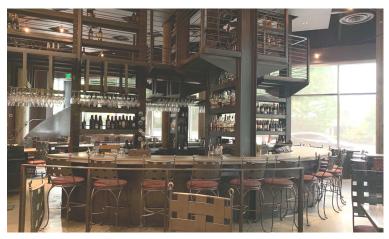

#### **Trophy Downtown Restaurant/Retail Space**

- 14,785sf w/ 20' ceilings & ~300' frontage
- Former Purple Café, Lot No.3, and Cast
  Iron Studios—turnkey opportunity, all
  FF&E remains.
- Loading dock & freight elevator
- Paid parking at ~4.25 stalls:1,000sf.
- Over 30,000vpd on NE 4th St.
- Surrounded by Amazon, Paccar, Microsoft, Salesforce, etc. and 1/2 block from 5.5MM square foot Bellevue Collection.