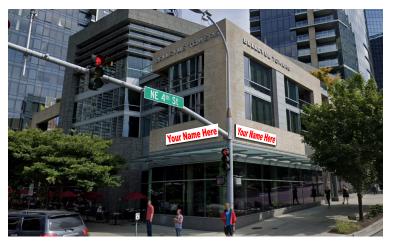

# **BELLEVUE TOWERS RETAIL**

430-460 106th Avenue NE, 10608 NE 4th Street, Bellevue, WA 98004

CONTENTS: 2 Space Plan | 3 Dimension Plan | 4 Aerial Map

#### **Trophy Downtown Restaurant/Retail Space**

- 14,785sf w/ 20' ceilings & ~300' frontage
- Former Purple Café, Lot No.3, and Cast
  Iron Studios—turnkey opportunity, all
  FF&E remains.
- Loading dock & freight elevator
- Paid parking at ~4.25 stalls:1,000sf.
- Over 30,000vpd on NE 4th St.
- Surrounded by Amazon, Paccar, Microsoft, Salesforce, etc. and 1/2 block from 5.5MM square foot Bellevue Collection.