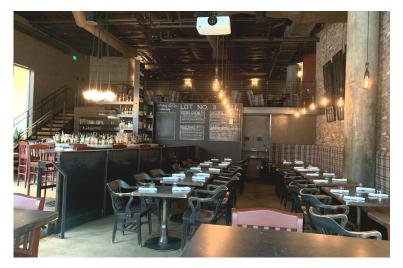

#### **Trophy Downtown Restaurant/Retail Space**

- 14,785sf w/ 20' ceilings & ~300' frontage
- Former Purple Café, Lot No.3, and Cast
  Iron Studios—turnkey opportunity, all
  FF&E remains.
- Loading dock & freight elevator
- Paid parking at ~4.25 stalls:1,000sf.
- Over 30,000vpd on NE 4th St.
- Surrounded by Amazon, Paccar, Microsoft, Salesforce, etc. and 1/2 block from 5.5MM square foot Bellevue Collection.