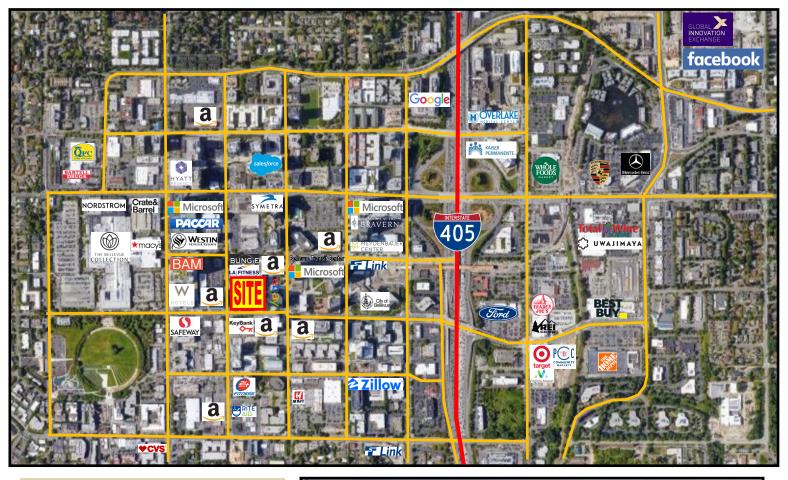

### **Aerial Map**

Bellevue Towers City's first LEED Gold Certified 540 luxury condos above

Downtown Bellevue Info 8MM+sf in the pipeline ~4,000 apt. under development ~12k+ residents \$130k+ average income ~60k daytime employment

#### **Trophy Downtown Restaurant/Retail Space**

- 14,785sf w/ 20' ceilings & ~300' frontage
- Former Purple Café, Lot No.3, and Cast
  Iron Studios—turnkey opportunity, all
  FF&E remains.
- Loading dock & freight elevator
- Paid parking at ~4.25 stalls:1,000sf.
- Over 30,000vpd on NE 4th St.
- Surrounded by Amazon, Paccar, Microsoft, Salesforce, etc. and 1/2 block from 5.5MM square foot Bellevue Collection.