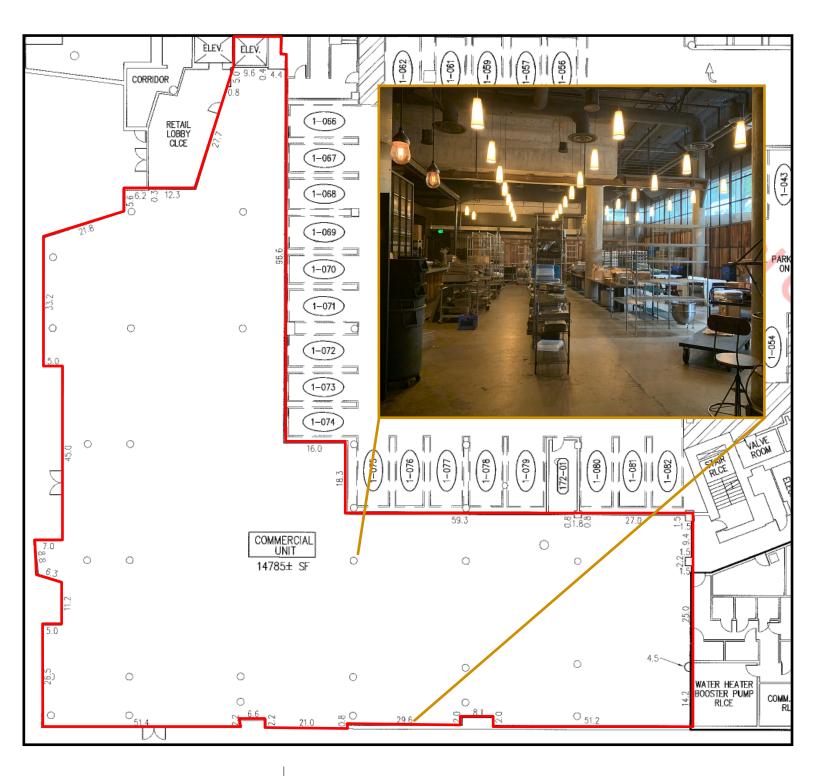

#### **Dimension Plan**

Deborah OswaldC: 425-443-0221P: 425-746-6066deborah@pmfinvestments.comBlake Springer-TrybusC: 425-785-9474P: 425-746-6066blake@pmfinvestments.compmfinvestments.com15015 Main Street, Suite 203, Bellevue, WA 98007

#### **Trophy Downtown Restaurant/Retail Space**

- 14,785sf w/ 20' ceilings & ~300' frontage
- Former Purple Café, Lot No.3, and Cast
  Iron Studios—turnkey opportunity, all
  FF&E remains.
- Loading dock & freight elevator
- Paid parking at ~4.25 stalls:1,000sf.
- Over 30,000vpd on NE 4th St.
- Surrounded by Amazon, Paccar, Microsoft, Salesforce, etc. and 1/2 block from 5.5MM square foot Bellevue Collection.