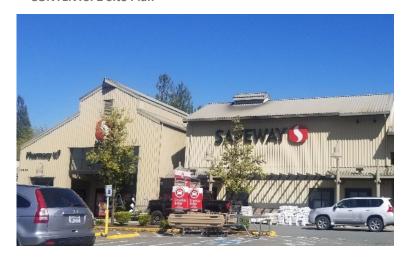

#### **DOMINANT GROCERY ANCHORED CENTER**

- High volume Safeway Grocery Store & Fuel
   Station anchor provide recession resistant
   traffic.
- True destination shopping center for Duvall as the only grocery anchored shopping center in a central location to new housing growth.
- Synergistic mix of co-tenants offering retail,
   restaurant; and service options for customers:
   US Bank, Wells Fargo, Duvall Physical Therapy,
   H&R Block, Quiznos, and more!