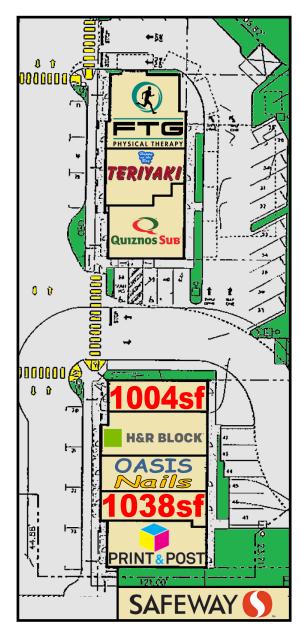

# **BIG ROCK SHOPPING CENTER**

### **Site Plan**

14030 Main St NE Suite A & D 1,004sf & 1,038sf \$28.00/sf Rent, NNN

Deborah Oswald C: 425-443-0221 P: 425-746-6066 deborah@pmfinvestments.com

Blake Springer-Trybus C: 425-785-9474 P: 425-746-6066 blake@pmfinvestments.com