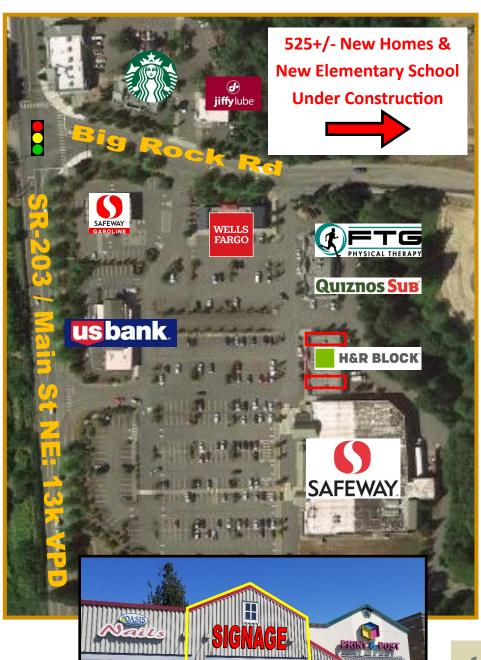

#### **DOMINANT GROCERY ANCHORED CENTER**

- High volume Safeway Grocery Store & Fuel
   Station anchor provide recession resistant
   traffic.
- True destination shopping center for Duvall as the only grocery anchored shopping center in a central location to new housing growth.
- Synergistic mix of co-tenants offering retail,
   restaurant; and service options for customers:
   US Bank, Wells Fargo, Duvall Physical Therapy,
   H&R Block, Quiznos, and more!

### **Site Plan**

14030 Main St NE Suite A & D 1,004sf & 1,038sf \$28.00/sf Rent, NNN

Deborah Oswald C: 425-443-0221 P: 425-746-6066 deborah@pmfinvestments.com

Blake Springer-Trybus C: 425-785-9474 P: 425-746-6066 blake@pmfinvestments.com