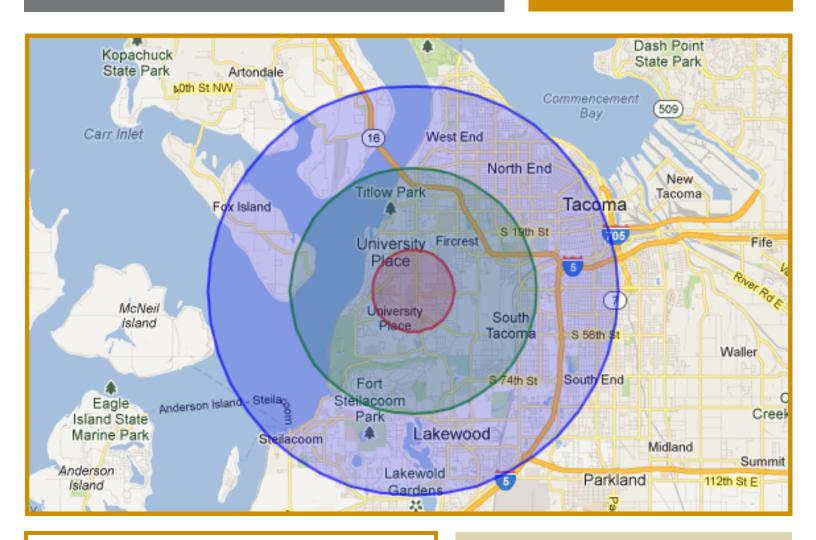

# **Area Information**

| <u>Demographics</u> |          |          |          |
|---------------------|----------|----------|----------|
|                     | 1 Mile   | 3 Mile   | 5 Mile   |
| Population          | 15,532   | 91,270   | 238,949  |
| Average Income      | \$89,366 | \$76,146 | \$76,581 |
| # of Households     | 6,294    | 38,973   | 98,206   |

Green Firs sits along Bridgeport Way, the main thoroughfare through Fircrest, UP and Lakewood, stretching from the Tacoma Narrows Bridge south to the I-5.

University Place is a densely populated, high income suburban city in Pierce County. Sitting along the Puget Sound, UP is located directly in between Seattle and Olympia.