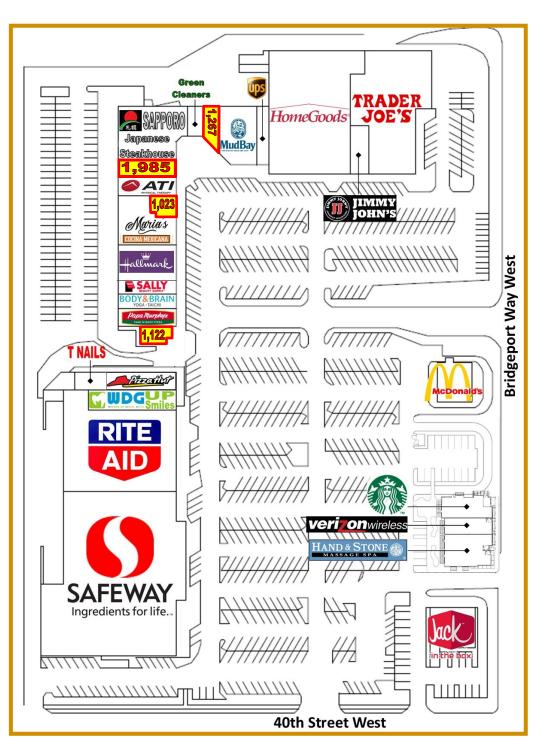

### **Site Plan**

#### **INLINE SPACE AVAILABLE**

- 1,023-1,985sf
- \$32.00/sf + \$7.00/sf NNN
- Monument signage

#### **SUBLEASE SPACE AVAILABLE**

- 1,267sf
- \$26.00/sf + \$7.00/sf NNN
- Monument signage

### **EXCELLENT VISIBILITY**

Pylon signage available on Bridgeport and 40th Ave.