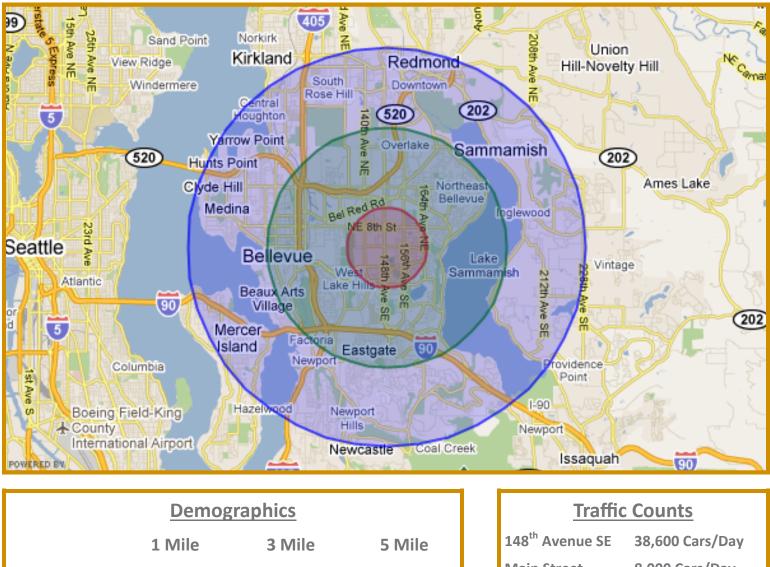

### **Area Information**

|            | 1 Mile   | 3 Mile   | 5 Mile    | 148 <sup>th</sup> Avenue SE | 38,600 Cars/Day |
|------------|----------|----------|-----------|-----------------------------|-----------------|
| Population | 19,875   | 110,383  | 255,330   | Main Street                 | 8,000 Cars/Day  |
|            |          |          | -         |                             |                 |
| Avg. HH    | \$77,237 | \$92,215 | \$106,809 | Travel Time                 |                 |
|            |          |          |           | Seattle                     | 12 Minutes      |
| Total      | 7,495    | 46,540   | 104,437   | Issaquah                    | 14 Minutes      |
| Households | 7,735    | -0,3-0   | 104,437   | Kirkland                    | 15 Minutes      |

### Competition

1.5 miles from WA-520 • 2 miles from I-90 • 2.5 miles from I-405
Near: Bellevue College (13,000 students) • Microsoft Headquarters (14,000 offices)
Overlake Hospital (2,500 staff, 400+ beds) • Interlake & Sammamish HS (2,300+ students)