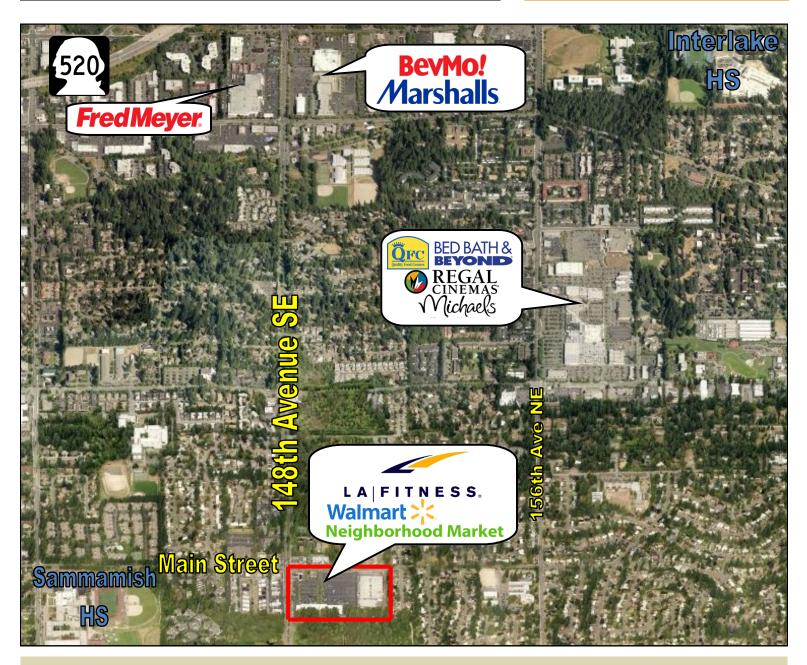

### Competition

1.5 miles from WA-520 • 2 miles from I-90 • 2.5 miles from I-405
Near: Bellevue College (13,000 students) • Microsoft Headquarters (14,000 offices)
Overlake Hospital (2,500 staff, 400+ beds) • Interlake & Sammamish HS (2,300+ students)

### Schools/Businesses

Legend Public Schools High School Middle School Elementary School Private Schools High School Middle School Elementary School

Kelsey Creek Center is a well established community center in the epicenter of suburban Bellevue, serving Lake Hills, Crossroads, Overlake, and Eastgate.