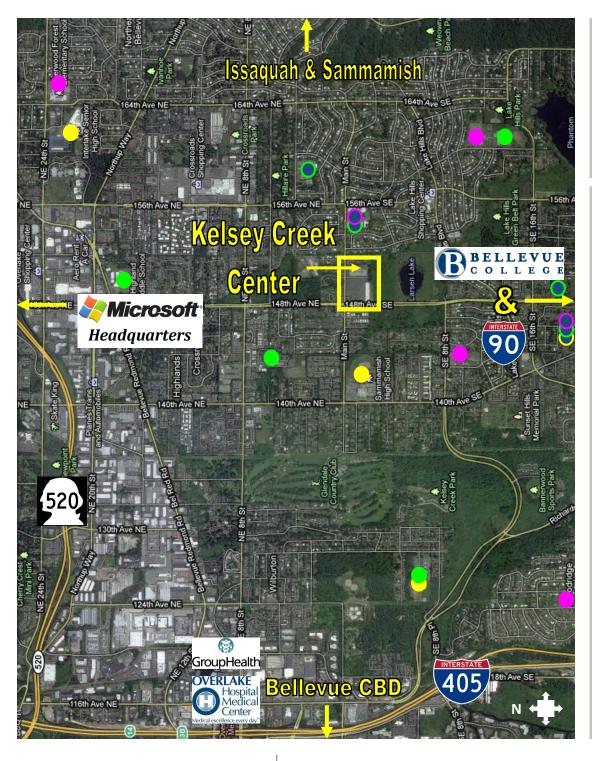

### Competition

1.5 miles from WA-520 • 2 miles from I-90 • 2.5 miles from I-405
Near: Bellevue College (13,000 students) • Microsoft Headquarters (14,000 offices)
Overlake Hospital (2,500 staff, 400+ beds) • Interlake & Sammamish HS (2,300+ students)

### Schools/Businesses

Legend Public Schools High School Middle School Elementary School Private Schools High School Middle School Elementary School

Kelsey Creek Center is a well established community center in the epicenter of suburban Bellevue, serving Lake Hills, Crossroads, Overlake, and Eastgate.

Kelsey Creek benefits from a dynamic mix of retail, restaurant, service, and office tenants.

Daily needs tenants such as Walmart and LA Fitness provide customer traffic year round for co-tenants.

Located in close proximity to Microsoft, I-90, WA-520, recreational parks, schools, and businesses.