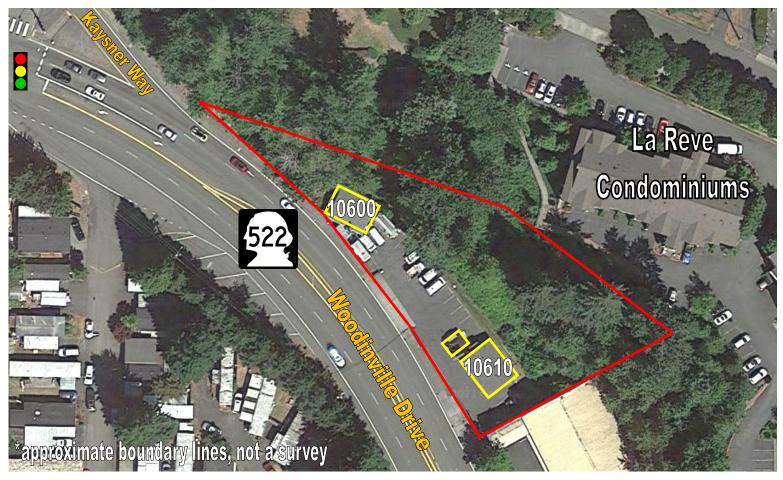

#### **Downtown Bothell Office Buildings**

- unpriced - call for pricing guidance

~1,700sf of building (~750sf vacant for owner-occupant)

~30,417sf of land (per King County Assessor) Flexible Downtown SR 522 Corridor zoning: retail, office, multi-family, lodging, etc. allowed

16 parking spaces (~9.5:1,000sf), 2 pylon signs with exposure to over 37,000 cars per day.

Conveniently located on WA-522/Woodinville Drive near 405 interchange along the Sammamish River.

Right-in/right-out access, ~250ft to lighted U-turn intersection at Kaysner and ~1,000ft to lighted U-turn intersection at Campus Way.