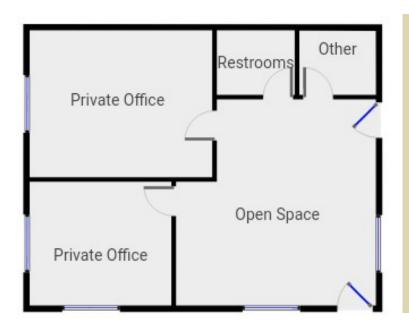

#### <u>10600 Building—Vacant</u>个

- 750sf
- 2x private offices
- 1x private restroom
- 1x utility room
- Newer windows