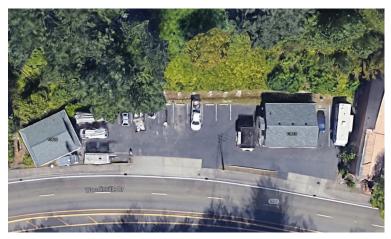

16 parking spaces (~9.5:1,000sf), 2 pylon signs with exposure to over 37,000 cars per day.

Conveniently located on WA-522/Woodinville Drive near 405 interchange along the Sammamish River.

Right-in/right-out access, ~250ft to lighted U-turn intersection at Kaysner and ~1,000ft to lighted U-turn intersection at Campus Way.