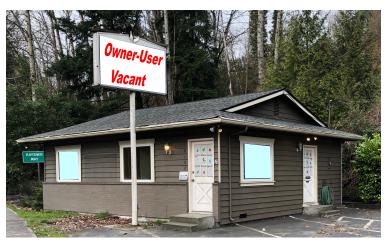

#### <u>10600 Building—Vacant</u>个

- 750sf
- 2x private offices
- 1x private restroom
- 1x utility room
- Newer windows