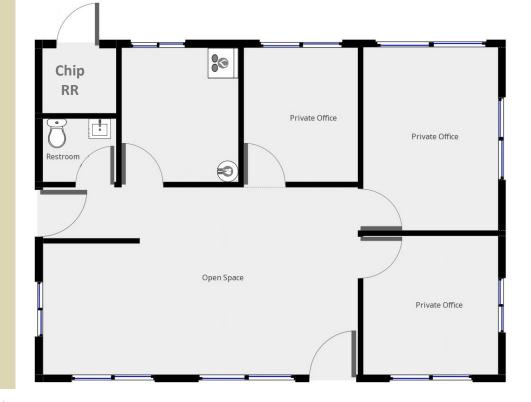

#### <u>10610 Building—Chip Happens</u> (former espresso, not pictured)

- 100sf
- Detached private restroom
- Open office

#### 10610 Building—Behavioral Inst. →

- 850sf
- 3x private offices
- 1x private restroom
- 1x utility room
- Open office space
- Newer windows

PMF REAL ESTATE SERVICES a PMF Investments Company Private, professional offices just minutes from downtown Bothell, University of Washington Bothell campus, and Cascadia College campus.