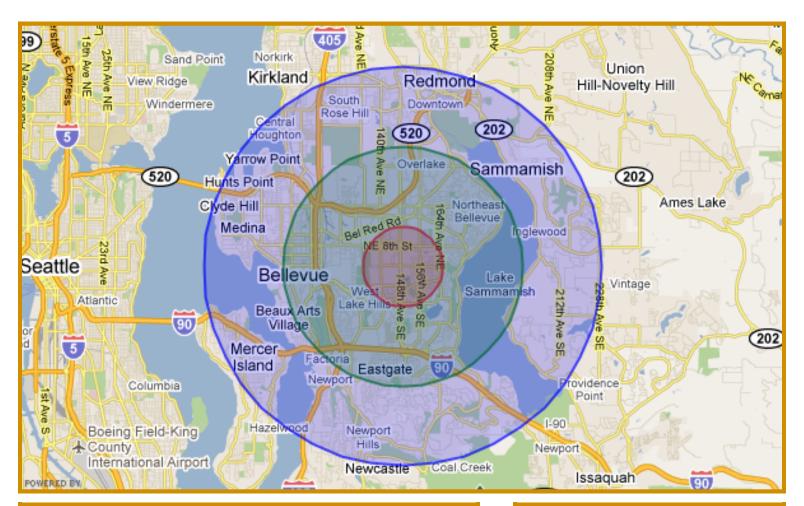

## **Area Info**

| <u>Demographics</u> |          |          |           |  |
|---------------------|----------|----------|-----------|--|
|                     | 1 Mile   | 3 Mile   | 5 Mile    |  |
| Population          | 19,875   | 110,383  | 255,330   |  |
| Avg. HH             | \$77,237 | \$92,215 | \$106,809 |  |
| Total<br>Households | 7,495    | 46,540   | 104,437   |  |

| <u>Traffic Counts</u> |           |                 |
|-----------------------|-----------|-----------------|
| 148 <sup>th</sup>     | Avenue SE | 38,600 Cars/Day |
| Main                  | Street    | 8,000 Cars/Day  |

| <u>Travel Time</u> |            |  |
|--------------------|------------|--|
| Seattle            | 12 Minutes |  |
| Issaquah           | 14 Minutes |  |
| Kirkland           | 15 Minutes |  |

1.5 miles from WA-520 • 2 miles from I-90 • 2.5 miles from I-405

Near: Bellevue College (13,000 students) • Microsoft Headquarters (14,000 offices)

Overlake Hospital (2,500 staff, 400+ beds) • Interlake & Sammamish HS (2,300+ students)