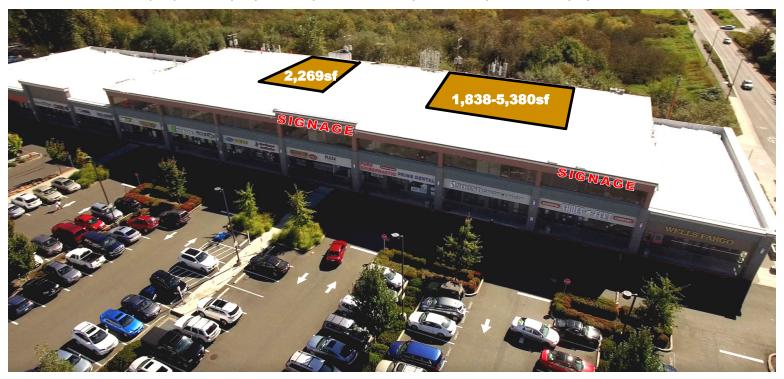

# 1,838sf—5,380sf 2nd floor office overlooking Larsen Lake and Lake Hills Greenbelt

- Crown, monument, & directory signage
- Lumen & Comcast Fiber available
- Elevator-serviced
- FREE 4:1,000sf Parking
- Common area remodel underway
- Great on-site amenities for employees: Gym (LA Fitness), Grocery (Neighborhood Market), Starbucks, Wells Fargo, AutoZone, Menchie's, Sound CU, Subway, and more.
- Conveniently located between I-90 & 520.

# Space Plan

Suite 209: 1,838rsf—5,380rsf

\$22.00—\$26.00/rsf + \$13.00/rsf NNN

Bright, southern-exposure, window-lined offices overlooking the greenbelt.

Deborah Oswald C: 425-443-0221 P: 425-746-6066 deborah@pmfinvestments.com