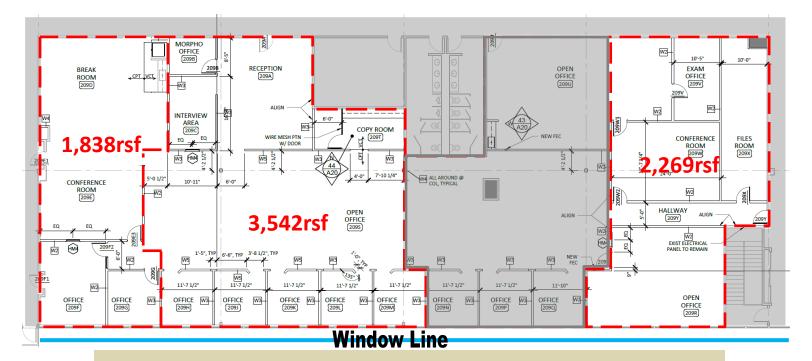

# Space Plan

Suite 209: 1,838rsf—5,380rsf

\$22.00—\$26.00/rsf + \$13.00/rsf NNN

Bright, southern-exposure, window-lined offices overlooking the greenbelt.

Deborah Oswald C: 425-443-0221 P: 425-746-6066 deborah@pmfinvestments.com