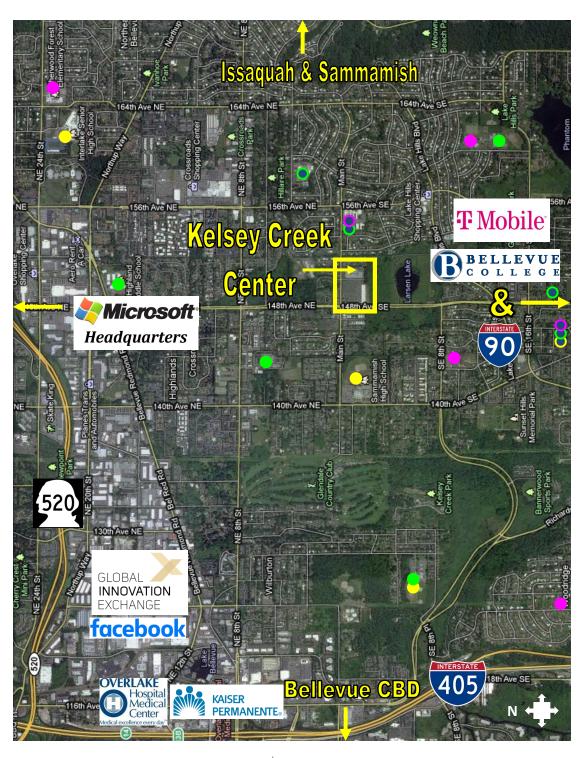

Near: Bellevue College (13,000 students) • Microsoft Headquarters (14,000 offices)

Overlake Hospital (2,500 staff, 400+ beds) • Interlake & Sammamish HS (2,300+ students)

# Schools/Employers

# Legend Public Schools

- High School
- Middle School
- Elementary School

#### **Private Schools**

- High School
- Middle School
- Elementary School

Kelsey Creek Center is a well established community center in the epicenter of suburban Bellevue, serving Lake Hills, Crossroads, Overlake, and Eastgate.

Kelsey Creek benefits from a dynamic mix of retail, restaurant, service, and office tenants.

Daily needs tenants such as Walmart and LA Fitness provide customer traffic year round for co-tenants.

Located in close proximity to Microsoft, I-90, WA-520, recreational parks, schools, and businesses.