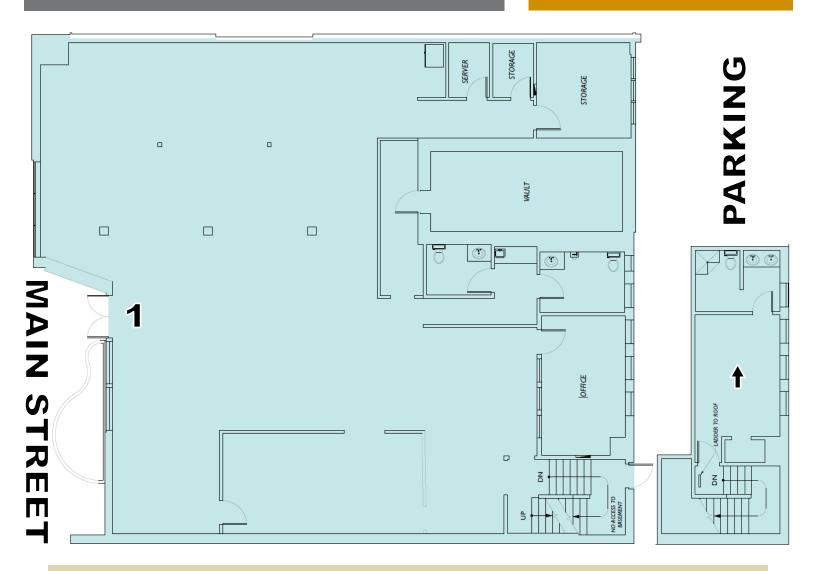

#### **Space Plan**

#### 10027 Main Street: 6,671rsf

1: 4,471rsf **1**: 499rsf

↓: 1,701rsf (not shown above)

Former downtown bank branch, historic brick façade and vault, ample storage and employee break areas, expandable building footprint,