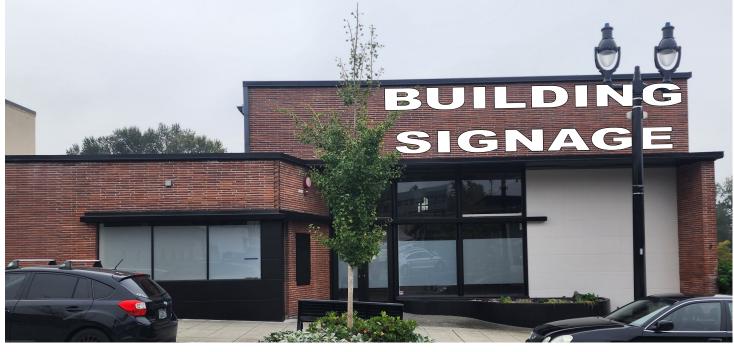

#### **High-Exposure Downtown Bothell Retail**

- 6,671sf retail/office building (4,471sf main floor)
- Building & pylon signage exposure to Main St
- 43 dedicated parking stalls plus street parking and ample employee parking in downtown
- **1,055 NEW University of Washington Student** Housing units under construction ~2,500ft away
- Abutting SR-522 (40,000vpd) with signage opp., ~3,000ft from University of Washington Bothell and Cascadia College joint campuses with ~10,000 students enrolled & ~1,000 staff/faculty