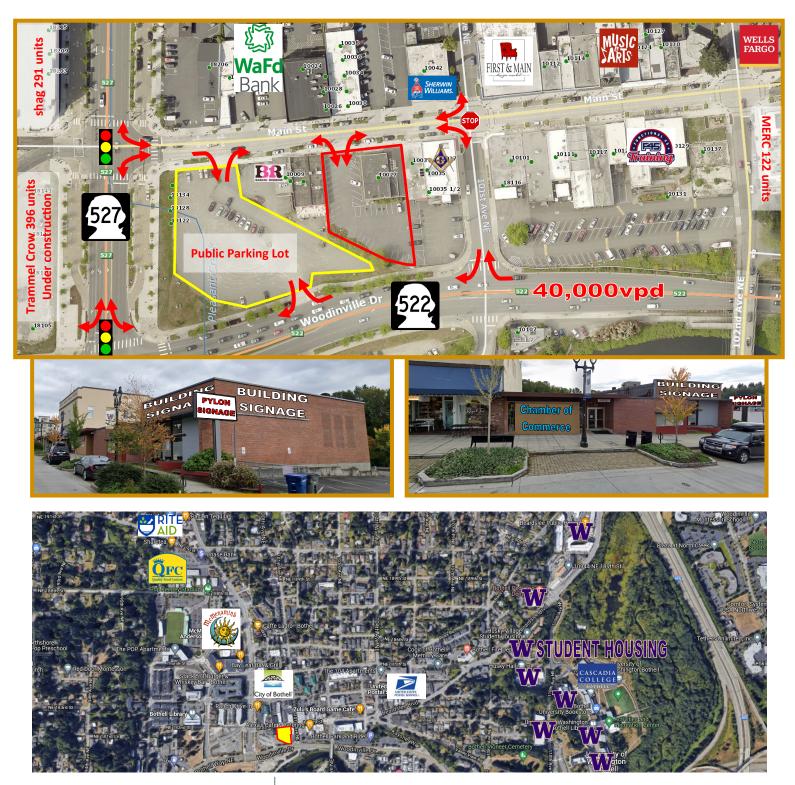

#### **High-Exposure Downtown Bothell Retail**

- 6,671sf retail/office building (4,471sf main floor)
- Building & pylon signage exposure to Main St
- 43 dedicated parking stalls plus street parking and ample employee parking in downtown
- **1,055 NEW University of Washington Student** Housing units under construction ~2,500ft away
- Abutting SR-522 (40,000vpd) with signage opp., ~3,000ft from University of Washington Bothell and Cascadia College joint campuses with ~10,000 students enrolled & ~1,000 staff/faculty

### **Aerial Map**

Deborah Oswald C: 425-443-0221 P: 425-746-6066 deborah@pmfinvestments.comBlake Springer-Trybus C: 425-785-9474 P: 425-746-6066 blake@pmfinvestments.compmfinvestments.com 15015 Main Street, Suite 203, Bellevue, WA 98007