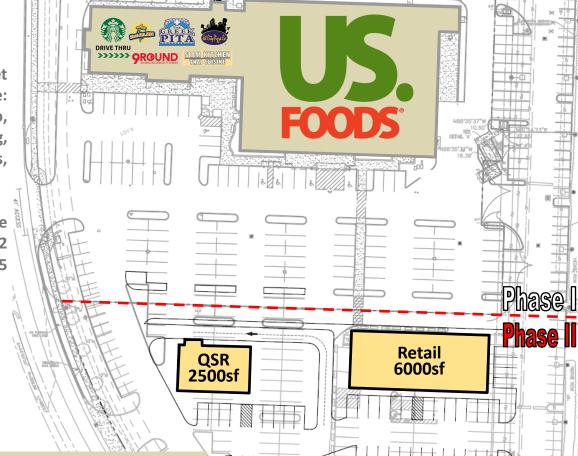

## **NORTH CREEK PLAZA**

## **Retail Site Plan**

# 个 North Creek Office District

Millions of square feet of Class A office space: AT&T, T-Mobile, Juno, Microsoft, NanoString, Google, Boeing, Phillips, Bosch, & more.

Freeway visibility at the interchange of WA-522 (85k VPD) and I-405 (105k VPD).

### **High-Exposure Bothell Retail/Office**

Traditional plans available for single-story retail, childcare, medical offices, etc.

Ground-lease or build-to-suit.

Shadow anchored by top-performing Home Depot in the PNW and high-membership 24 Hour Fitness.

Across WA-522 from Downtown Woodinville.

Across I-405 from University of Washington Bothell/Cascadia College (~10,000 students + ~1,000 staff + ~1100 student housing units)

QSR 5000sf