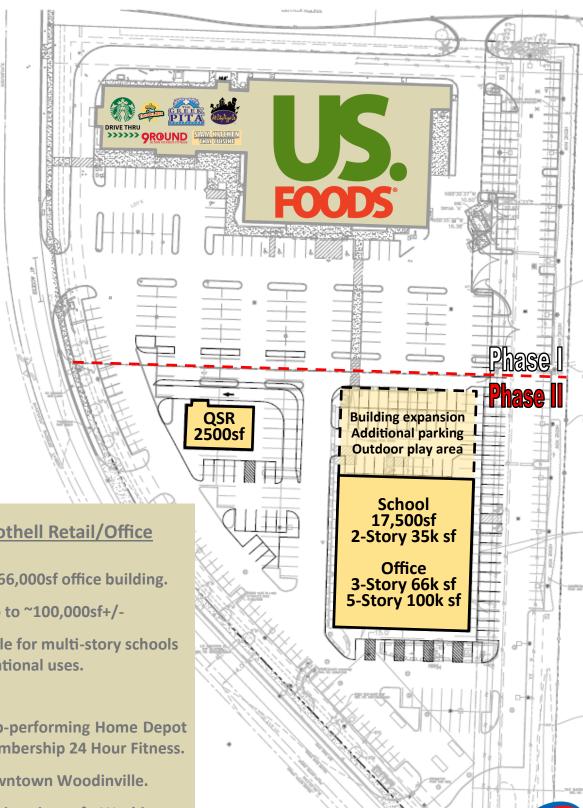

## **NORTH CREEK PLAZA**

## Office Site Plan

# **North Creek Office District**

Millions of square feet of Class A office space: AT&T, T-Mobile, Juno, Microsoft, NanoString, Google, Boeing, Phillips, Bosch, & more.

Freeway visibility at the interchange of WA-522 (85k VPD) and I-405 (105k VPD).

### **High-Exposure Bothell Retail/Office**

Permit-ready 3-story 66,000sf office building.

Potential for up to ~100,000sf+/-

Alternate plans available for multi-story schools and educational uses.

**Shadow anchored by top-performing Home Depot** in the PNW and high-membership 24 Hour Fitness.

Across WA-522 from Downtown Woodinville.

Across I-405 from University of Washington Bothell/Cascadia College (~10,000 students + ~1,000 staff + ~1100 student housing units)