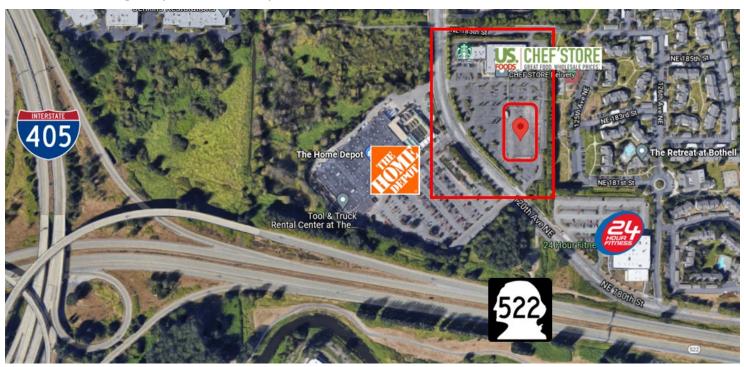

# **North Creek Office District**

Millions of square feet of Class A office space: AT&T, T-Mobile, Juno, Microsoft, NanoString, Google, Boeing, Phillips, Bosch, & more.

Freeway visibility at the interchange of WA-522 (85k VPD) and I-405 (105k VPD).

### **High-Exposure Bothell Retail/Office**

Permit-ready 3-story 66,000sf office building.

Potential for up to ~100,000sf+/-

Alternate plans available for multi-story schools and educational uses.

**Shadow anchored by top-performing Home Depot** in the PNW and high-membership 24 Hour Fitness.

Across WA-522 from Downtown Woodinville.

Across I-405 from University of Washington Bothell/Cascadia College (~10,000 students + ~1,000 staff + ~1100 student housing units)