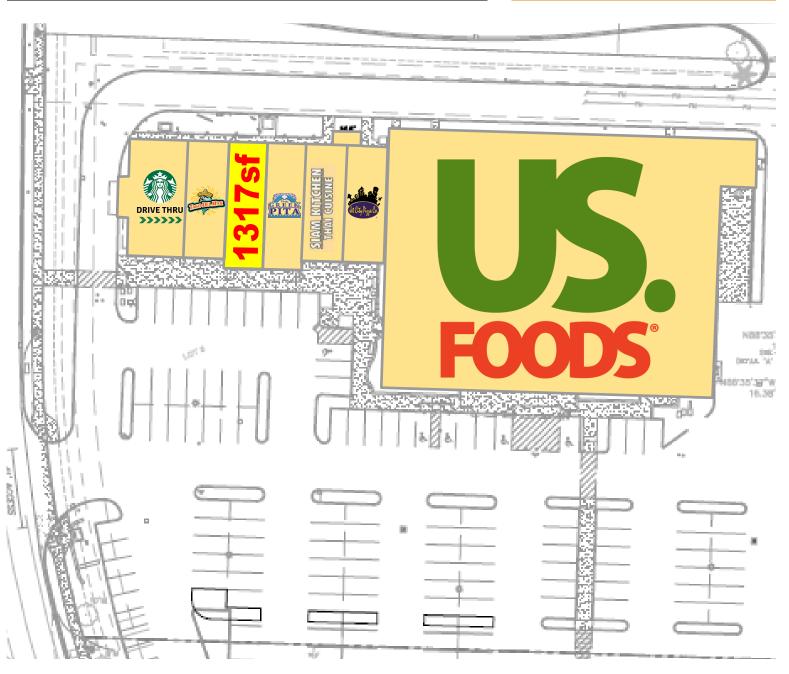

# **Demising Plan**

Current 9 Round Kickboxing
Occupied thru 3/31/23
\*DO NOT DISTURB\*

1,317sf (~20' x 65') \$38.00/sf \$13/sf NNN