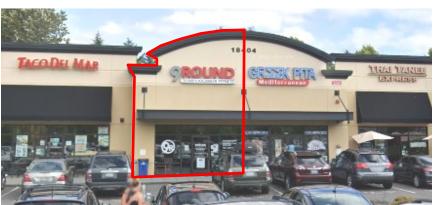

## **NORTH CREEK PLAZA**

# **Demising Plan**

Current 9 Round Kickboxing
Occupied thru 3/31/23
\*DO NOT DISTURB\*

1,317sf (~20' x 65') \$38.00/sf \$13/sf NNN