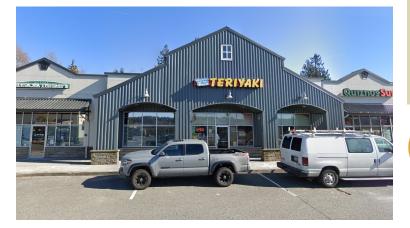

#### DOMINANT GROCERY ANCHORED CENTER

- High-volume Safeway Grocery Store & Fuel Station anchor provide recession resistant traffic.
- True destination shopping center for Duvall as the only grocery anchored shopping center in a central location to new housing growth.
- Synergistic mix of co-tenants offering retail, restaurant; and service options for customers: US Bank, Wells Fargo, Duvall Physical Therapy, H&R Block, Quiznos, and more!