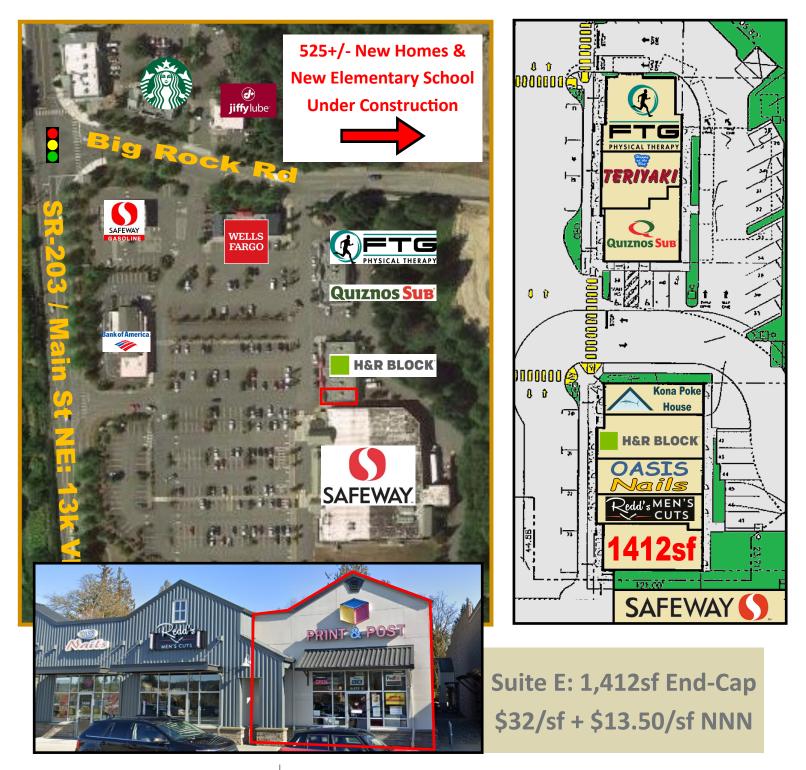

### **Site Plan**

Deborah OswaldC: 425-443-0221P: 425-746-6066deborah@pmfinvestments.comBlake Springer-TrybusC: 425-785-9474P: 425-746-6066blake@pmfinvestments.compmfinvestments.com15015MainStreet, Suite 203, Bellevue, WA 98007