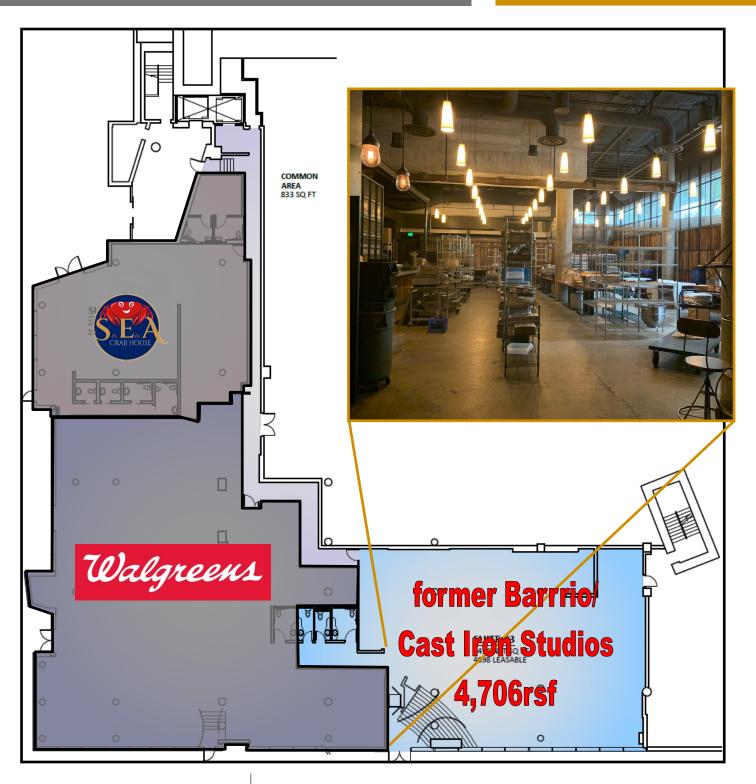

#### **Trophy Downtown Restaurant/Retail Space**

Walgreens & SEA Crab House coming 2023!

4,706sf w/ 20' ceilings & ~90' frontage (cannot be demised)

Former Barrio Mexican Restaurant—turnkey opportunity, all FF&E remains.

- Paid parking at ~4.25 stalls:1,000sf, FREE
   2hr validation for customers.
- Loading dock & freight elevator
- Over 30,000vpd on NE 4th St.
- Surrounded by Amazon, Paccar, Microsoft,
   Salesforce, etc. and 1/2 block from 5.5MM
   square foot Bellevue Collection.

### **Space Plan**

Deborah OswaldC: 425-443-0221P: 425-746-6066deborah@pmfinvestments.comBlake Springer-TrybusC: 425-785-9474P: 425-746-6066blake@pmfinvestments.compmfinvestments.com15015 Main Street, Suite 203, Bellevue, WA 98007

## **Demising Plan**

**Deborah Oswald** C: 425-443-0221 P: 425-746-6066 deborah@pmfinvestments.com **Blake Springer-Trybus** C: 425-785-9474 P: 425-746-6066 blake@pmfinvestments.com **pmfinvestments.com** 15015 Main Street, Suite 203, Bellevue, WA 98007