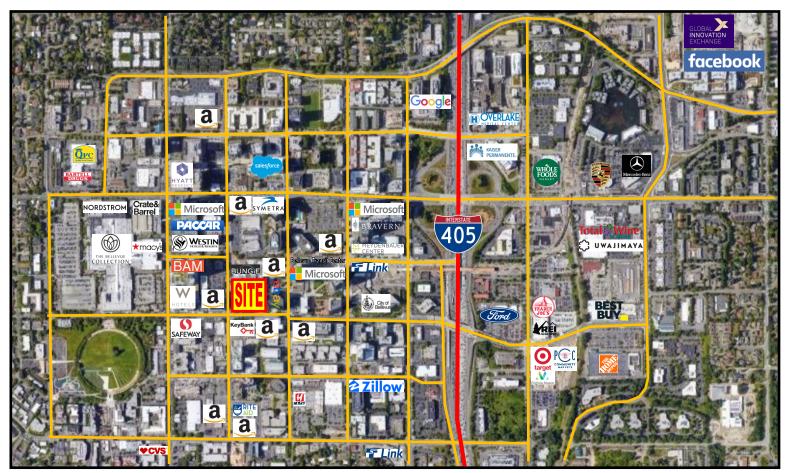

- Paid parking at ~4.25 stalls:1,000sf, FREE
   2hr validation for customers.
- Loading dock & freight elevator
- Over 30,000vpd on NE 4th St.
- Surrounded by Amazon, Paccar, Microsoft,
   Salesforce, etc. and 1/2 block from 5.5MM
   square foot Bellevue Collection.

### **Aerial Map**

Bellevue Towers
City's first LEED Gold Building
540 luxury condos above

Downtown Bellevue Info
8MM+sf in the pipeline
~4,000 apt. under development
~12k+ residents
\$130k+ average income
~60k daytime employment