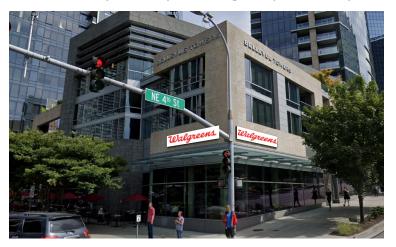

#### **Trophy Downtown Restaurant/Retail Space**

Walgreens & SEA Crab House coming 2023!

4,706sf w/ 20' ceilings & ~90' frontage (cannot be demised)

Former Barrio Mexican Restaurant—turnkey opportunity, all FF&E remains.

### **Aerial Map**

Bellevue Towers
City's first LEED Gold Building
540 luxury condos above

Downtown Bellevue Info
8MM+sf in the pipeline
~4,000 apt. under development
~12k+ residents
\$130k+ average income
~60k daytime employment