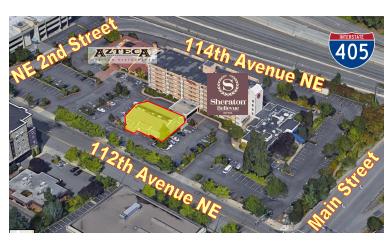

#### **FOR LEASE**

## **BELLEVUE GRILLE RESTAURANT**

100 112th Avenue NE, Bellevue, WA 98004

**CONTENTS: 2 Site Plan | 3 Area Information** 







# RARE RESTAURANT OPPORTUNITY IN DOWNTOWN BELLEVUE WITH PARKING

- Fully built-out restaurant opportunity in downtown Bellevue 5,230 square feet.
- Anchored by 178-key Sheraton Hotel, 8,000sf meeting space, and over 300 parking space.
- Over 190,000 vehicles per day on I-405.
- Across the street from the future Light Rail
  station—50,000 riders per day projected.
- Please call to discuss rate and terms <u>do not</u>
  disturb employees or customers.



#### PMF INVESTMENTS

**Deborah Oswald** 

V.P., Brokerage & Commercial Leasing

C: 425-443-0221

P: 425-746-6066

deborah@pmfinvestments.com

**Blake Springer-Trybus** 

**Associate Broker & Marketing Coordinator** 

C: 425-785-9474

P: 425-746-6066

blake@pmfinvestments.com

www.pmfinvestments.com

The information contained herein has b