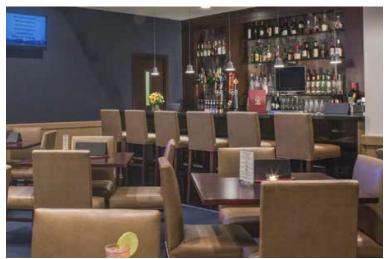

# RARE RESTAURANT OPPORTUNITY IN DOWNTOWN BELLEVUE WITH PARKING

- Fully built-out restaurant opportunity in downtown Bellevue 5,230 square feet.
- Anchored by 178-key Sheraton Hotel, 8,000sf meeting space, and over 300 parking space.
- Over 190,000 vehicles per day on I-405.
- Across the street from the future Light Rail
  station—50,000 riders per day projected.
- Please call to discuss rate and terms <u>do not</u>
  disturb employees or customers.