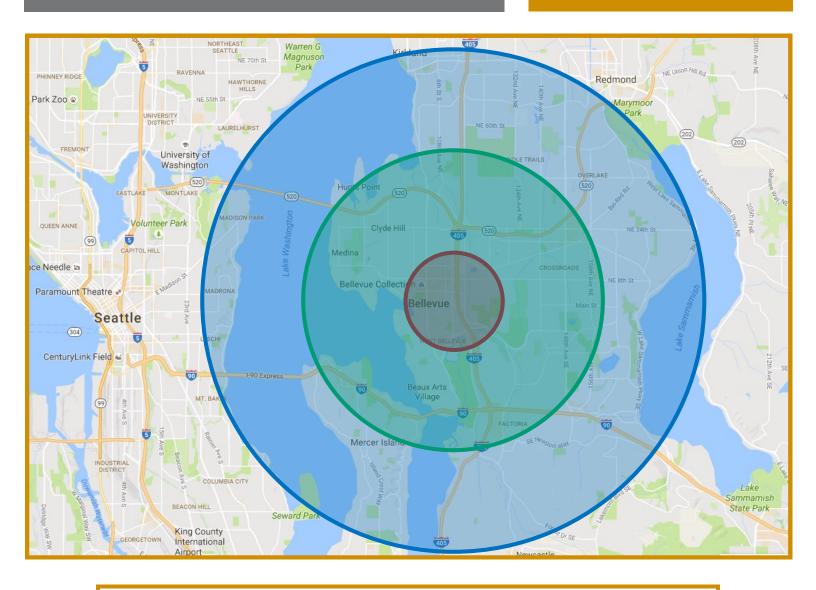

## **Area Information**

| <u>Demographics:</u>      | 1 Mile    | 3 Mile    | <u> 5 Mile</u> |
|---------------------------|-----------|-----------|----------------|
| <b>Daytime Population</b> | 72,839    | 145,560   | 235,045        |
| Residential Population    | 21,930    | 100,232   | 248,119        |
| Average Income            | \$116,625 | \$124,697 | \$132,777      |
| # of Households           | 12,201    | 44,264    | 104,164        |